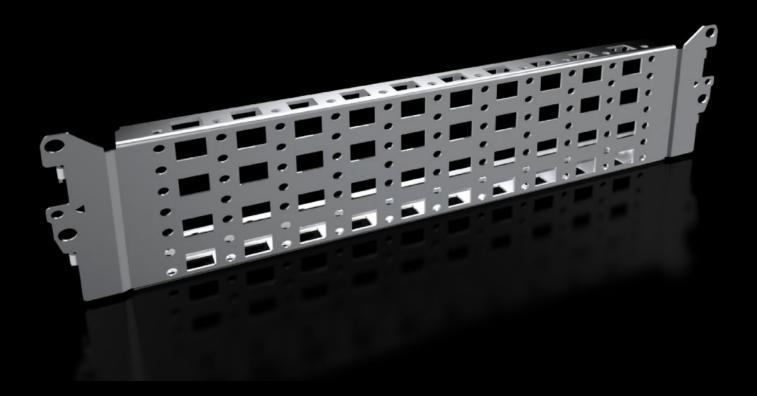

# Punched section with mounting flange, 23 x 89 mm, stainless steel

State: 13/08/2025 (Source: rittal.com/ie-en)

## VX 8100.730 - Punched section with mounting flange, 23 x 89 mm, stainless steel for VX, VX SE

For variable, individual interior installation of the enclosure frame on the inner mounting level.

#### **Features**

| Model No.            | VX 8100.730                                                                                                                                                                                     |
|----------------------|-------------------------------------------------------------------------------------------------------------------------------------------------------------------------------------------------|
| Product description  | For variable, individual interior installation of the enclosure frame on the inner mounting level.                                                                                              |
| Benefits             | Simply locate into the system punchings and screw-fasten System punchings on all four sides With slots at the top and bottom for cage nuts, for attaching your own components via metric screws |
| Material             | Stainless steel 1.4301 (AISI 304)                                                                                                                                                               |
| Supply includes      | Assembly parts                                                                                                                                                                                  |
| Installation options | In VX on the inner mounting level, on the VX enclosure section In VX SE, on the enclosure section in conjunction with VX adaptor rail On identical punched sections with mounting flanges       |
| To fit               | Enclosure type: VX<br>VX SE<br>To fit width/depth: 400 mm                                                                                                                                       |
| Packs of             | 2 pc(s).                                                                                                                                                                                        |
| Net weight           | 0.85                                                                                                                                                                                            |