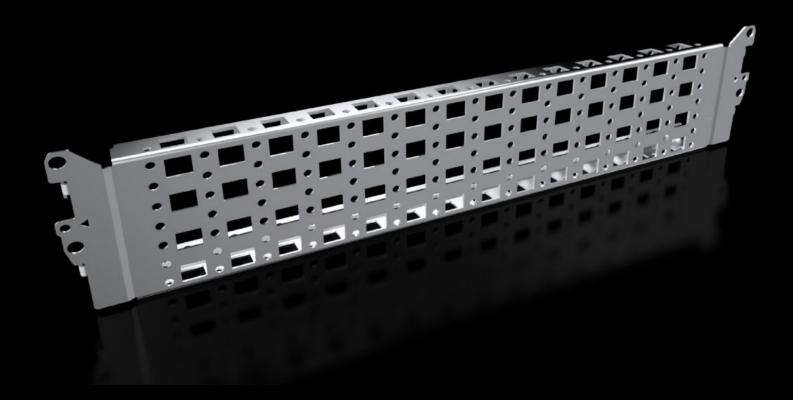

# Punched section with mounting flange, 23 x 89 mm, stainless steel

State: 30/08/2025 (Source: rittal.com/ie-en)

## VX 8100.731 - Punched section with mounting flange, 23 x 89 mm, stainless steel for VX, VX SE

For variable, individual interior installation of the enclosure frame on the inner mounting level.

#### **Features**

| Model No.            | VX 8100.731                                                                                                                                                                                     |
|----------------------|-------------------------------------------------------------------------------------------------------------------------------------------------------------------------------------------------|
| Product description  | For variable, individual interior installation of the enclosure frame on the inner mounting level.                                                                                              |
| Benefits             | Simply locate into the system punchings and screw-fasten System punchings on all four sides With slots at the top and bottom for cage nuts, for attaching your own components via metric screws |
| Material             | Stainless steel 1.4301 (AISI 304)                                                                                                                                                               |
| Supply includes      | Assembly parts                                                                                                                                                                                  |
| Installation options | In VX on the inner mounting level, on the VX enclosure section In VX SE, on the enclosure section in conjunction with VX adaptor rail On identical punched sections with mounting flanges       |
| To fit               | Enclosure type: VX<br>VX SE<br>To fit width/depth: 500 mm                                                                                                                                       |
| Packs of             | 2 pc(s).                                                                                                                                                                                        |
| Net weight           | 1.08                                                                                                                                                                                            |
|                      |                                                                                                                                                                                                 |