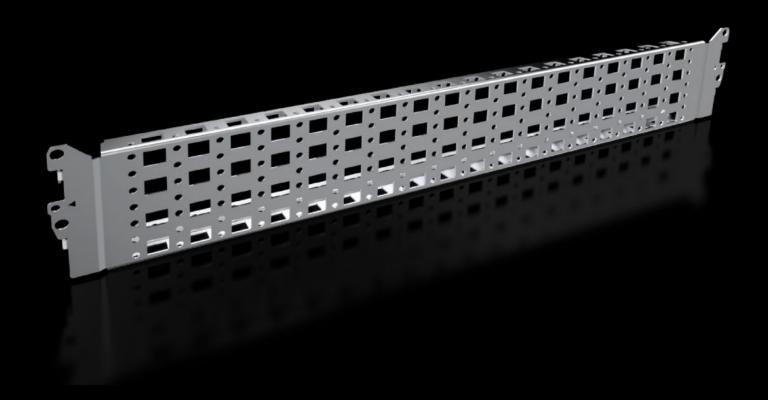

# Punched section with mounting flange, 23 x 89 mm, stainless steel

State: 16/08/2025 (Source: rittal.com/ie-en)

## VX 8100.732 - Punched section with mounting flange, 23 x 89 mm, stainless steel for VX, VX SE

For variable, individual interior installation of the enclosure frame on the inner mounting level.

#### **Features**

| Model No.            | VX 8100.732                                                                                                                                                                                              |
|----------------------|----------------------------------------------------------------------------------------------------------------------------------------------------------------------------------------------------------|
| Product description  | For variable, individual interior installation of the enclosure frame on the inner mounting level.                                                                                                       |
| Benefits             | Simply locate into the system punchings and screw-fasten<br>System punchings on all four sides<br>With slots at the top and bottom for cage nuts, for attaching your<br>own components via metric screws |
| Material             | Stainless steel 1.4301 (AISI 304)                                                                                                                                                                        |
| Supply includes      | Assembly parts                                                                                                                                                                                           |
| Installation options | In VX on the inner mounting level, on the VX enclosure section In VX SE, on the enclosure section in conjunction with VX adaptor rail On identical punched sections with mounting flanges                |
| To fit               | Enclosure type: VX<br>VX SE<br>To fit width/depth: 600 mm                                                                                                                                                |
| Packs of             | 2 pc(s).                                                                                                                                                                                                 |
| Net weight           | 1.3                                                                                                                                                                                                      |
|                      |                                                                                                                                                                                                          |