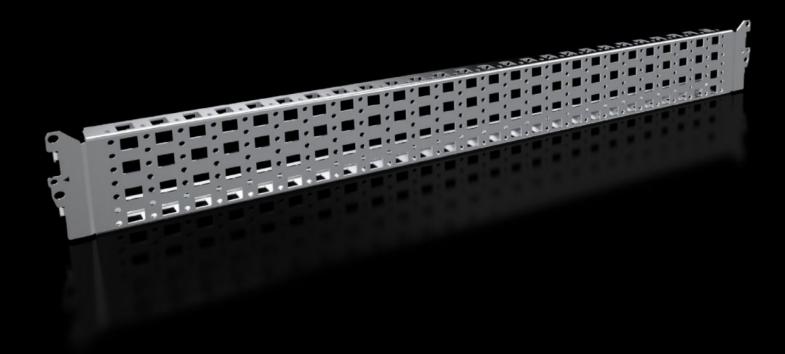

# Punched section with mounting flange, 23 x 89 mm, stainless steel

State: 25/08/2025 (Source: rittal.com/ie-en)

## VX 8100.733 - Punched section with mounting flange, 23 x 89 mm, stainless steel for VX, VX SE

For variable, individual interior installation of the enclosure frame on the inner mounting level.

#### **Features**

| Model No.            | VX 8100.733                                                                                                                                                                               |
|----------------------|-------------------------------------------------------------------------------------------------------------------------------------------------------------------------------------------|
| Product description  | For variable, individual interior installation of the enclosure frame on the inner mounting level.                                                                                        |
| Benefits             | Simply locate into the system punchings and screw-fasten System punchings on all four sides                                                                                               |
|                      | With slots at the top and bottom for cage nuts, for attaching your own components via metric screws                                                                                       |
| Material             | Stainless steel 1.4301 (AISI 304)                                                                                                                                                         |
| Supply includes      | Assembly parts                                                                                                                                                                            |
| Installation options | In VX on the inner mounting level, on the VX enclosure section In VX SE, on the enclosure section in conjunction with VX adaptor rail On identical punched sections with mounting flanges |
| To fit               | Enclosure type: VX VX SE                                                                                                                                                                  |
|                      | To fit width/depth: 800 mm                                                                                                                                                                |
| Packs of             | 2 pc(s).                                                                                                                                                                                  |
| Net weight           | 1.788                                                                                                                                                                                     |
|                      |                                                                                                                                                                                           |