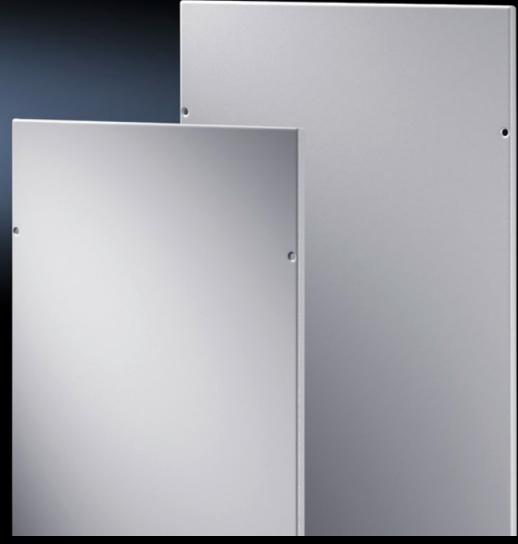

# TS 8106.750 - EMC side panels for TS

### Features

| Model No.                         | TS 8106.750                                                                                                                                                                                |
|-----------------------------------|--------------------------------------------------------------------------------------------------------------------------------------------------------------------------------------------|
| Benefits                          | Automatic potential equalisation via assembly components High EMC protection thanks for a special EMC seal Easy positioning with the location aid Earthing bolt with contact surface       |
| Product modification              | The aluminium zinc coating of sheet steel has been changed to a zinc magnesium coating.  The benefits are improved forming qualities, an optimised corrosion behaviour and a uniform look. |
| Material                          | Sheet steel, 1.5 mm                                                                                                                                                                        |
| Surface finish                    | with zinc magnesium coating Powder-coated on the outside                                                                                                                                   |
| Colour                            | RAL 7035                                                                                                                                                                                   |
| Supply includes                   | Assembly parts                                                                                                                                                                             |
| Protection category to IEC 60 529 | IP 54                                                                                                                                                                                      |
| Basic material                    | Sheet steel                                                                                                                                                                                |
| To fit                            | Enclosure type: TS 8 Height: = 2,000 mm Depth: = 600 mm                                                                                                                                    |
| Packs of                          | 2 pc(s).                                                                                                                                                                                   |
| Net weight                        | 28                                                                                                                                                                                         |