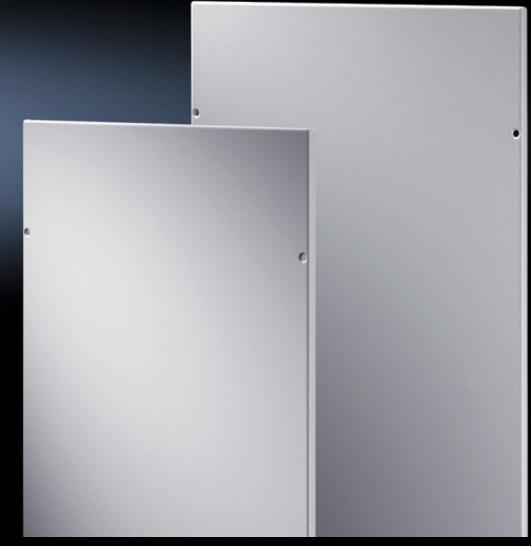

# TS 8108.750 - EMC side panels for TS

### Features

| Model No.                         | TS 8108.750                                                                                                                                                                                |
|-----------------------------------|--------------------------------------------------------------------------------------------------------------------------------------------------------------------------------------------|
| Benefits                          | Automatic potential equalisation via assembly components High EMC protection thanks for a special EMC seal Easy positioning with the location aid Earthing bolt with contact surface       |
| Product modification              | The aluminium zinc coating of sheet steel has been changed to a zinc magnesium coating.  The benefits are improved forming qualities, an optimised corrosion behaviour and a uniform look. |
| Material                          | Sheet steel, 1.5 mm                                                                                                                                                                        |
| Surface finish                    | with zinc magnesium coating Powder-coated on the outside                                                                                                                                   |
| Colour                            | RAL 7035                                                                                                                                                                                   |
| Supply includes                   | Assembly parts                                                                                                                                                                             |
| Protection category to IEC 60 529 | IP 54                                                                                                                                                                                      |
| Basic material                    | Sheet steel                                                                                                                                                                                |
| To fit                            | Enclosure type: TS 8 Height: = 2,000 mm Depth: = 800 mm                                                                                                                                    |
| Packs of                          | 2 pc(s).                                                                                                                                                                                   |
| Net weight                        | 37.4                                                                                                                                                                                       |