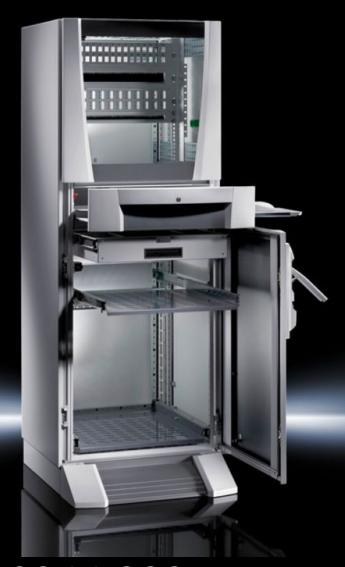

## PC 8366.000 - PC enclosure systems

PC enclosure systems with a keyboard drawer.

#### **Features**

| Model No.                               | PC 8366.000                                                  |
|-----------------------------------------|--------------------------------------------------------------|
| Material                                | Enclosure, door, mounting compartment, supports: Sheet steel |
|                                         | Handles, decorative trim panels: Plastic                     |
|                                         | Door trim panels: Aluminium                                  |
| Supply includes                         | Enclosure, door, rear door                                   |
|                                         | Keyboard drawer                                              |
|                                         | Glazed door, top                                             |
|                                         | Component shelf                                              |
| Dimensions                              | Width: 600 mm                                                |
|                                         | Height: 1,600 mm                                             |
|                                         | Depth: 636 mm                                                |
| IP protection category to IEC 60<br>529 | IP 55                                                        |
| Protection category NEMA                | NEMA 12                                                      |
| Max. keyboard dimensions<br>(WxHxD)     | 480 x 70 x 260 mm                                            |
| Basic material                          | Sheet steel                                                  |
| Packs of                                | 1 pc(s).                                                     |
| Net weight                              | 112.1                                                        |
| Gross weight                            | 118                                                          |
| Customs tariff number                   | 94032080                                                     |
| EAN                                     | 4028177245105                                                |
| ECLASS 8.0                              | 27180501                                                     |
|                                         |                                                              |