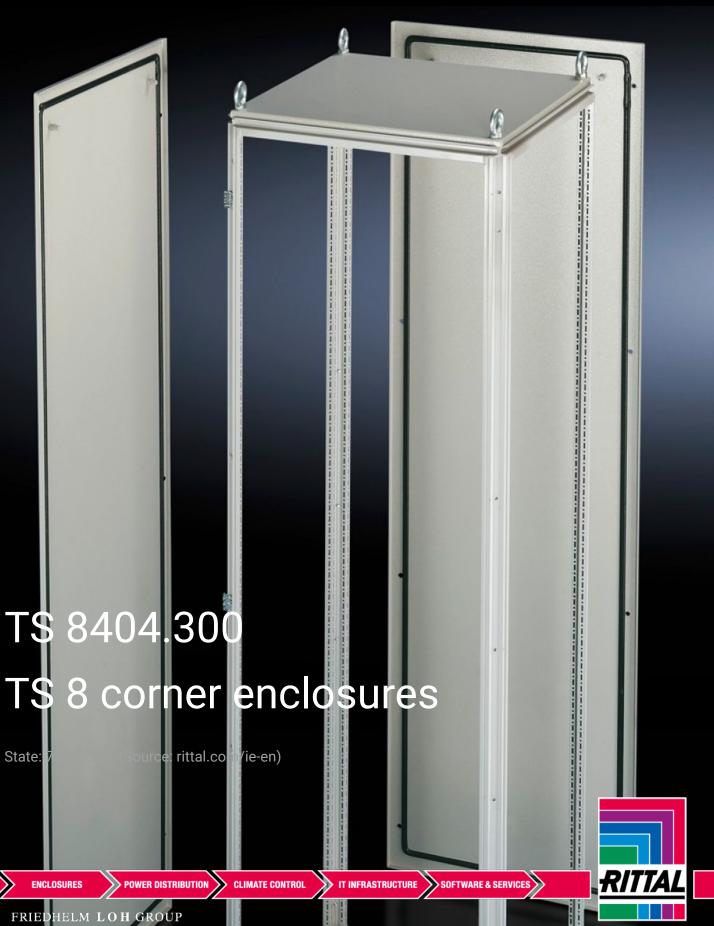

## TS 8404.300 - TS 8 corner enclosures

For corner baying of TS 8 enclosures, also with different depths.

## **Features**

| Model No.             | TS 8404.300                                                                                                                                                                                                                                                                                                                                                                                                                                                                                            |
|-----------------------|--------------------------------------------------------------------------------------------------------------------------------------------------------------------------------------------------------------------------------------------------------------------------------------------------------------------------------------------------------------------------------------------------------------------------------------------------------------------------------------------------------|
| Product description   | The corner enclosure and the supplied components will accommodate the various baying options of the TS 8 frame on all outer surfaces. Fitted with a rear panel and an asymmetrical side panel, the corner enclosure also permits the option of baying in both the width and depth. The gland plates are aligned parallel to the rear panel. In TS 8 enclosures with a square footprint, the gland plates may also be rotated through 90°. The baying system is identical to all other TS 8 enclosures. |
| Material              | Sheet steel, 1.5 mm                                                                                                                                                                                                                                                                                                                                                                                                                                                                                    |
| Surface finish        | Enclosure frame, roof, rear wall and side panel: Dipcoat-primed, powder-coated on the outside, textured paint Gland plates: Zinc-plated                                                                                                                                                                                                                                                                                                                                                                |
| Colour                | RAL 7035                                                                                                                                                                                                                                                                                                                                                                                                                                                                                               |
| Supply includes       | Enclosure frame<br>Roof<br>Rear wall (on the longest side)<br>Side panel, asymmetrical<br>Gland plates (divided in a longitudinal direction)                                                                                                                                                                                                                                                                                                                                                           |
| Note on Model No.     | Extended delivery times.                                                                                                                                                                                                                                                                                                                                                                                                                                                                               |
| Dimensions            | Width: 400 mm<br>Height: 2,000 mm<br>Depth: 400 mm                                                                                                                                                                                                                                                                                                                                                                                                                                                     |
| Packs of              | 1 pc(s).                                                                                                                                                                                                                                                                                                                                                                                                                                                                                               |
| Net weight            | 43                                                                                                                                                                                                                                                                                                                                                                                                                                                                                                     |
| Gross weight          | 46.45                                                                                                                                                                                                                                                                                                                                                                                                                                                                                                  |
| Customs tariff number | 94032080                                                                                                                                                                                                                                                                                                                                                                                                                                                                                               |
| EAN                   | 4028177251465                                                                                                                                                                                                                                                                                                                                                                                                                                                                                          |