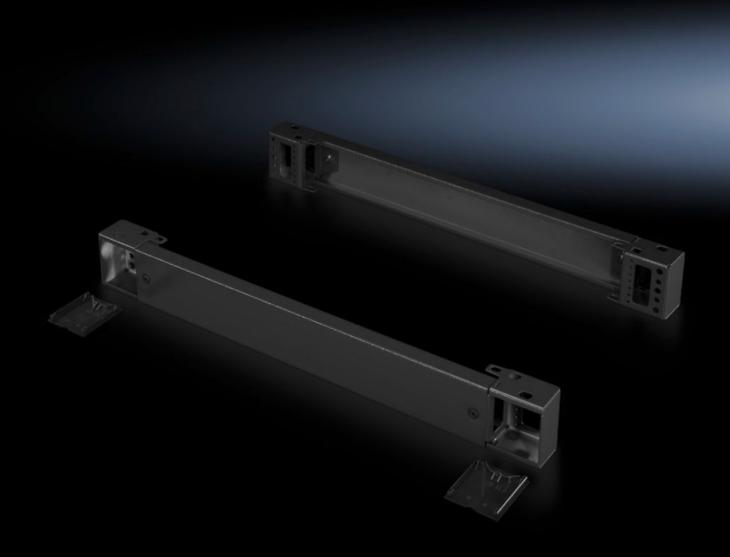

## TS 8601.500 - Base/plinth components, front and rear, 100 mm Sheet steel, for TS, TS IT, SE, CM, TP, PC, IW, TE

Base/plinth component consisting of one trim panel and two pre-configured corner pieces.

#### **Features**

| Design<br>Product description | solid  Base/plinth component consisting of one trim panel and two preconfigured corner pieces.                                                          |
|-------------------------------|---------------------------------------------------------------------------------------------------------------------------------------------------------|
| Product description           |                                                                                                                                                         |
|                               |                                                                                                                                                         |
| Material                      | Base/plinth components: Sheet steel Cover caps: Plastic                                                                                                 |
| Surface finish                | Spray-finished                                                                                                                                          |
| Colour                        | RAL 7022<br>Cover caps: RAL 9005                                                                                                                        |
| Supply includes               | 2 base/plinth components<br>4 cover caps<br>Assembly parts                                                                                              |
| Dimensions                    | Height: 100 mm                                                                                                                                          |
| To fit                        | Enclosure type: TS: = 500 mm  Enclosure type: SE  Enclosure type: CM  Enclosure type: TP  Enclosure type: PC  Enclosure type: IW  Enclosure type: TS IT |
| Packs of                      | 2 pc(s).                                                                                                                                                |
| Net weight                    | 3.582                                                                                                                                                   |
| Gross weight                  | 3.781                                                                                                                                                   |
| Customs tariff number         | 94039910                                                                                                                                                |
| EAN                           | 4028177230798                                                                                                                                           |