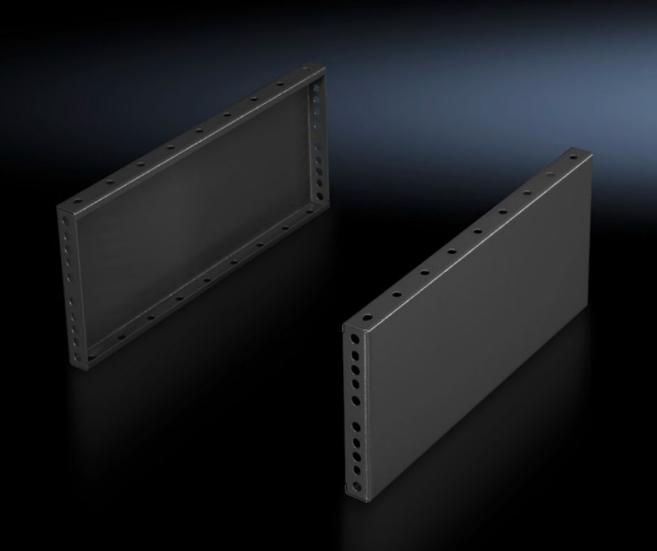

## TS 8602.080 - Base/plinth trim panels, side, 200 mm for base/plinth components front and rear

For mounting between the base/plinth components. At 200 mm height, two 100 mm base/plinth trims may be used.

## Features

| Model No.             | TS 8602.080                                                                                                                                                                               |
|-----------------------|-------------------------------------------------------------------------------------------------------------------------------------------------------------------------------------------|
| Product description   | For mounting between the base/plinth components. At 200 mm height, two 100 mm base/plinth trims may be used.                                                                              |
| Material              | Sheet steel                                                                                                                                                                               |
| Surface finish        | Spray-finished                                                                                                                                                                            |
| Colour                | RAL 7022                                                                                                                                                                                  |
| Supply includes       | 2 base/plinth trim panels<br>Assembly parts                                                                                                                                               |
| Assembly instruction  | Base/plinth trim panels, side, 100 mm, may be installed rotated<br>through 90° to stabilise bayed base/plinth components. The base,<br>plinth baying bracket is required for this purpose |
| Dimensions            | Height: 200 mm                                                                                                                                                                            |
| To fit                | Enclosure type: TS: = 800 mm<br>Enclosure type: SE<br>Enclosure type: CM<br>Enclosure type: TP<br>Enclosure type: PC<br>Enclosure type: IW<br>Enclosure type: TS IT                       |
| Packs of              | 2 pc(s).                                                                                                                                                                                  |
| Net weight            | 4.454                                                                                                                                                                                     |
| Gross weight          | 4.654                                                                                                                                                                                     |
| Customs tariff number | 94039910                                                                                                                                                                                  |
| EAN                   | 4028177208704                                                                                                                                                                             |
|                       |                                                                                                                                                                                           |