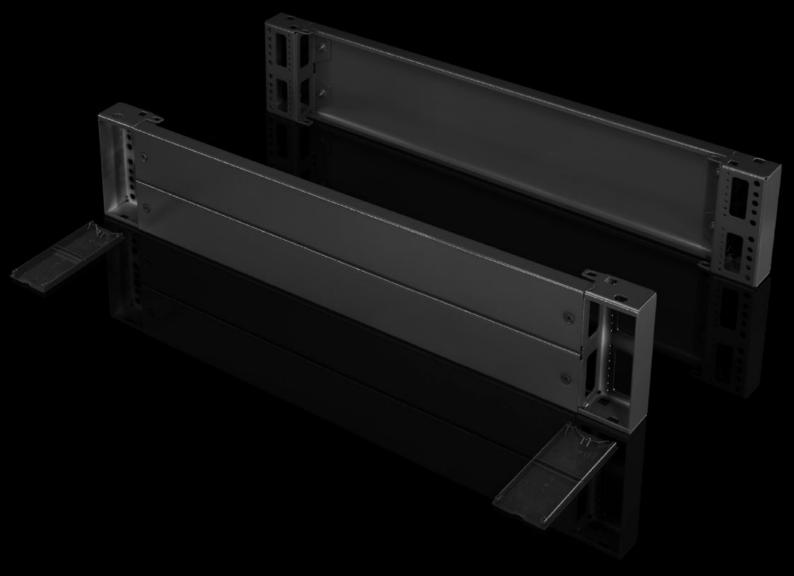

## TS 8602.800 - Base/plinth components, front and rear, 200 mm Sheet steel, for TS, TS IT, SE, CM, TP, PC, IW, TE

Base/plinth component consisting of one trim panel and two pre-configured corner pieces. In 200 mm high base/plinth components, one trim panel is divided into two for cable entry.

#### **Features**

| Model No.             | TS 8602.800                                                                                                                                                                                |
|-----------------------|--------------------------------------------------------------------------------------------------------------------------------------------------------------------------------------------|
| Design                | solid                                                                                                                                                                                      |
| Product description   | Base/plinth component consisting of one trim panel and two pre-<br>configured corner pieces. In 200 mm high base/plinth components,<br>one trim panel is divided into two for cable entry. |
| Material              | Base/plinth components: Sheet steel<br>Cover caps: Plastic                                                                                                                                 |
| Surface finish        | Spray-finished                                                                                                                                                                             |
| Colour                | RAL 7022<br>Cover caps: RAL 9005                                                                                                                                                           |
| Supply includes       | 2 base/plinth components<br>4 cover caps<br>Assembly parts                                                                                                                                 |
| Dimensions            | Height: 200 mm                                                                                                                                                                             |
| To fit                | Enclosure type: TS: = 800 mm  Enclosure type: SE  Enclosure type: CM  Enclosure type: TP  Enclosure type: PC  Enclosure type: IW  Enclosure type: TS IT                                    |
| Packs of              | 2 pc(s).                                                                                                                                                                                   |
| Net weight            | 7.52                                                                                                                                                                                       |
| Gross weight          | 8.366                                                                                                                                                                                      |
| Customs tariff number | 94039910                                                                                                                                                                                   |