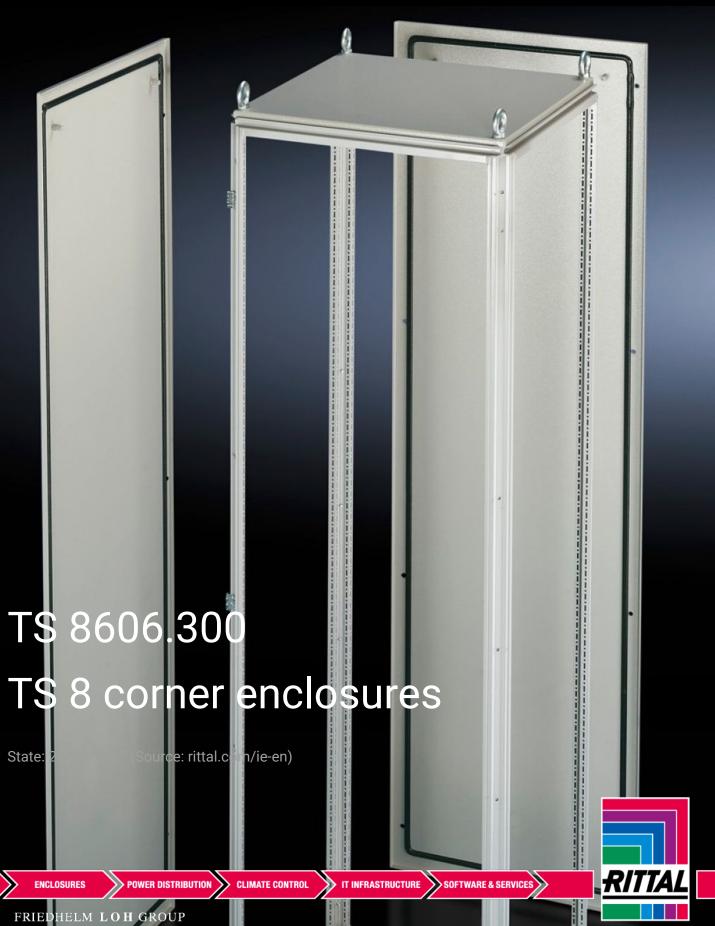

## TS 8606.300 - TS 8 corner enclosures

For corner baying of TS 8 enclosures, also with different depths.

#### **Features**

| Model No.             | TS 8606.300                                                                                                                                                                                                                                                                                                                                                                                                                                                                                            |  |
|-----------------------|--------------------------------------------------------------------------------------------------------------------------------------------------------------------------------------------------------------------------------------------------------------------------------------------------------------------------------------------------------------------------------------------------------------------------------------------------------------------------------------------------------|--|
| Product description   | The corner enclosure and the supplied components will accommodate the various baying options of the TS 8 frame on all outer surfaces. Fitted with a rear panel and an asymmetrical side panel, the corner enclosure also permits the option of baying in both the width and depth. The gland plates are aligned parallel to the rear panel. In TS 8 enclosures with a square footprint, the gland plates may also be rotated through 90°. The baying system is identical to all other TS 8 enclosures. |  |
| Material              | Sheet steel, 1.5 mm                                                                                                                                                                                                                                                                                                                                                                                                                                                                                    |  |
| Surface finish        | Enclosure frame, roof, rear wall and side panel: Dipcoat-primed, powder-coated on the outside, textured paint Gland plates: Zinc-plated                                                                                                                                                                                                                                                                                                                                                                |  |
| Colour                | RAL 7035                                                                                                                                                                                                                                                                                                                                                                                                                                                                                               |  |
| Supply includes       | Enclosure frame Roof Rear wall (on the longest side) Side panel, asymmetrical Gland plates (divided in a longitudinal direction)                                                                                                                                                                                                                                                                                                                                                                       |  |
| Note on Model No.     | Extended delivery times.                                                                                                                                                                                                                                                                                                                                                                                                                                                                               |  |
| Dimensions            | Width: 600 mm<br>Height: 2,000 mm<br>Depth: 600 mm                                                                                                                                                                                                                                                                                                                                                                                                                                                     |  |
| Packs of              | 1 pc(s).                                                                                                                                                                                                                                                                                                                                                                                                                                                                                               |  |
| Net weight            | 100                                                                                                                                                                                                                                                                                                                                                                                                                                                                                                    |  |
| Gross weight          | 104                                                                                                                                                                                                                                                                                                                                                                                                                                                                                                    |  |
| Customs tariff number | 94032080                                                                                                                                                                                                                                                                                                                                                                                                                                                                                               |  |
| EAN                   | 4028177251540                                                                                                                                                                                                                                                                                                                                                                                                                                                                                          |  |