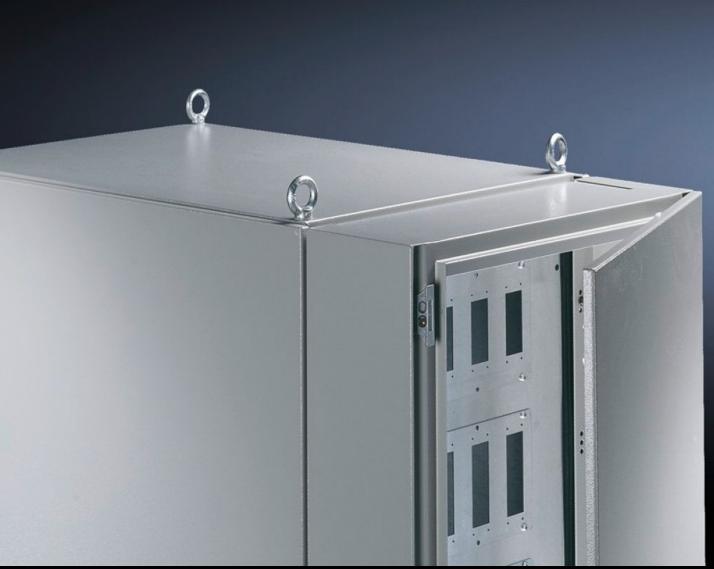

## TS 8609.020 - Cover with door for TS

Cover with door for TS, to protect and finish off connectors or other installed equipment.

## **Features**

| Model No.             | TS 8609.020                                                                                                    |
|-----------------------|----------------------------------------------------------------------------------------------------------------|
| Benefits              | To protect and finish off connectors or other installed equipment.<br>Optional cable entry from above or below |
| Material              | Cover: Sheet steel, 1.5 mm                                                                                     |
|                       | Door: Sheet steel, 2.0 mm                                                                                      |
| Colour                | RAL 7035                                                                                                       |
| Supply includes       | Cover                                                                                                          |
|                       | Door with locking rod and double-bit lock insert                                                               |
|                       | 1 cover plate for top or bottom                                                                                |
| To fit                | Enclosure type: TS 8                                                                                           |
|                       | Height: = 2,000 mm                                                                                             |
|                       | Depth: = 500 mm                                                                                                |
| Packs of              | 1 pc(s).                                                                                                       |
| Net weight            | 36.5                                                                                                           |
| Gross weight          | 38.5                                                                                                           |
| Customs tariff number | 94039910                                                                                                       |
| EAN                   | 4028177250703                                                                                                  |
| ETIM 9                | EC000744                                                                                                       |
| ECLASS 8.0            | 27182405                                                                                                       |
|                       |                                                                                                                |