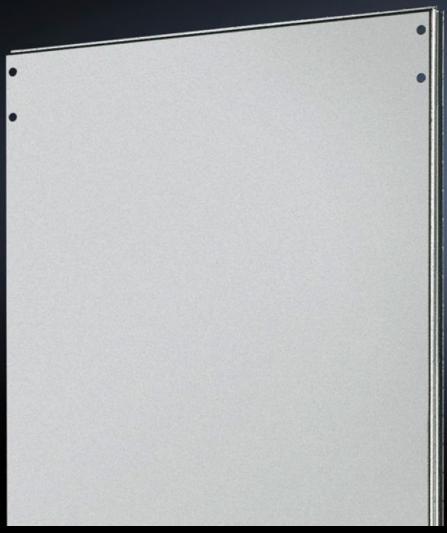

## TS 8609.050 - Divider panel for TS

For shielding individual enclosure cells. Thanks to the symmetry of the frame system, the divider panel can also be used at the rear.

#### **Features**

| Model No.            | TS 8609.050                                                                                                                                                                                                                      |
|----------------------|----------------------------------------------------------------------------------------------------------------------------------------------------------------------------------------------------------------------------------|
| Product description  | For shielding individual enclosure cells. All-round, double fold for stability and to hold the seal. Thanks to the symmetry of the enclosure frame, divider panels may also be fitted at the rear, dimensions permitting.        |
| Applications         | Notches in the corners and half-way up the sides permit the use of angular baying brackets and baying brackets, even with a divider panel fitted.                                                                                |
| Material             | Sheet steel, 1.5 mm                                                                                                                                                                                                              |
| Surface finish       | Zinc-plated                                                                                                                                                                                                                      |
| Supply includes      | Assembly parts                                                                                                                                                                                                                   |
| To fit               | Enclosure type: TS 8<br>Height: = 2,000 mm<br>Depth: = 500 mm                                                                                                                                                                    |
| Installation options | For mounting on the outer mounting level This leaves the inner level free for further population                                                                                                                                 |
| Assembly instruction | The divider panel may also be fitted at the rear. This allows, e.g. frequency converters for heat dissipation to be installed in a divider panel with the cooling units facing outwards and protected/finished off with a cover. |
|                      |                                                                                                                                                                                                                                  |