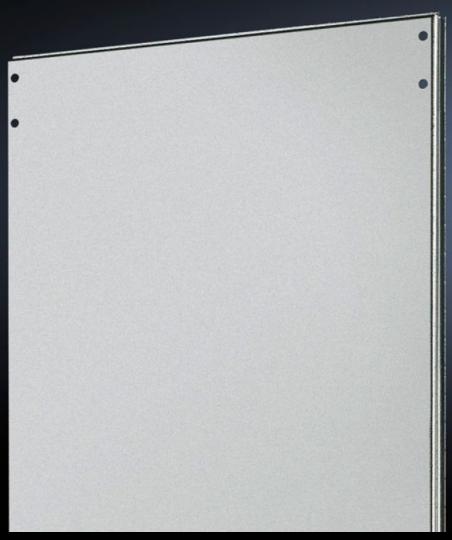

## TS 8609.080 - Divider panel for TS

For shielding individual enclosure cells. Thanks to the symmetry of the frame system, the divider panel can also be used at the rear.

#### **Features**

| Model No.            | TS 8609.080                                                                                                                                                                                                                      |
|----------------------|----------------------------------------------------------------------------------------------------------------------------------------------------------------------------------------------------------------------------------|
| Product description  | For shielding individual enclosure cells. All-round, double fold for stability and to hold the seal. Thanks to the symmetry of the enclosure frame, divider panels may also be fitted at the rear, dimensions permitting.        |
| Applications         | Notches in the corners and half-way up the sides permit the use of angular baying brackets and baying brackets, even with a divider panel fitted.                                                                                |
| Material             | Sheet steel, 1.5 mm                                                                                                                                                                                                              |
| Surface finish       | Zinc-plated                                                                                                                                                                                                                      |
| Supply includes      | Assembly parts                                                                                                                                                                                                                   |
| To fit               | Enclosure type: TS 8 Height: = 2,000 mm Depth: = 800 mm                                                                                                                                                                          |
| Installation options | For mounting on the outer mounting level This leaves the inner level free for further population                                                                                                                                 |
| Assembly instruction | The divider panel may also be fitted at the rear. This allows, e.g. frequency converters for heat dissipation to be installed in a divider panel with the cooling units facing outwards and protected/finished off with a cover. |