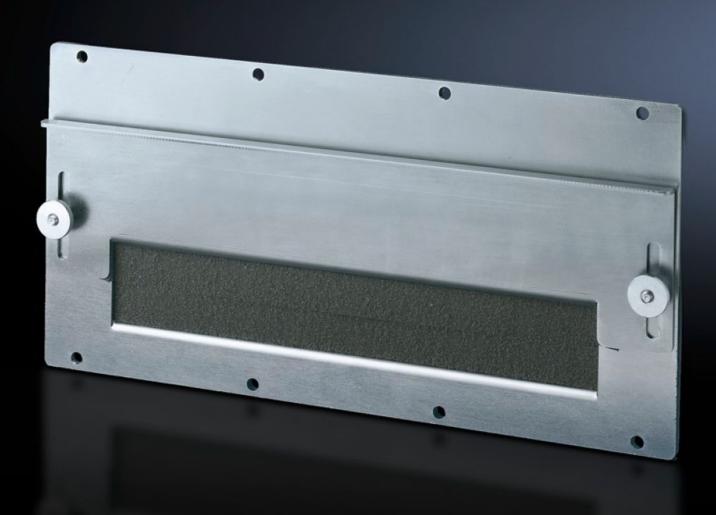

## SZ 8609.170 - Module plates for cable entry

For pre-assembled cable entry. Sealed, secure routing is achieved via adjustable angle brackets with inserted foam cable clamp strip. Fixed bracket, punched, for cable clamping.

## Features

| Model No.                     | SZ 8609.170                                                                                                                                                                               |
|-------------------------------|-------------------------------------------------------------------------------------------------------------------------------------------------------------------------------------------|
| Design                        | for cable entry                                                                                                                                                                           |
| Product description           | For the entry of pre-assembled cables. Sealed, secure routing is achieved via adjustable angle brackets with inserted foam cable clamp strip. Fixed bracket, punched, for cable clamping. |
| Material                      | Sheet steel, 2 mm                                                                                                                                                                         |
| Surface finish                | Zinc-plated                                                                                                                                                                               |
| Supply includes               | Seal and assembly parts                                                                                                                                                                   |
| Packs of                      | 1 pc(s).                                                                                                                                                                                  |
| Net weight                    | 1.4                                                                                                                                                                                       |
| Gross weight                  | 1.491                                                                                                                                                                                     |
| PCF per pack (cradle-to-gate) | 5.7 kg CO2 eq (Cat B)                                                                                                                                                                     |
| Note on PCF category          | Category B: PCF value (cradle-to-gate) based on the product weight, approximately calculated and self-declared                                                                            |
| Customs tariff number         | 94039910                                                                                                                                                                                  |
| EAN                           | 4028177211797                                                                                                                                                                             |
| ETIM 9                        | EC000211                                                                                                                                                                                  |
| ECLASS 8.0                    | 27142421                                                                                                                                                                                  |
|                               |                                                                                                                                                                                           |