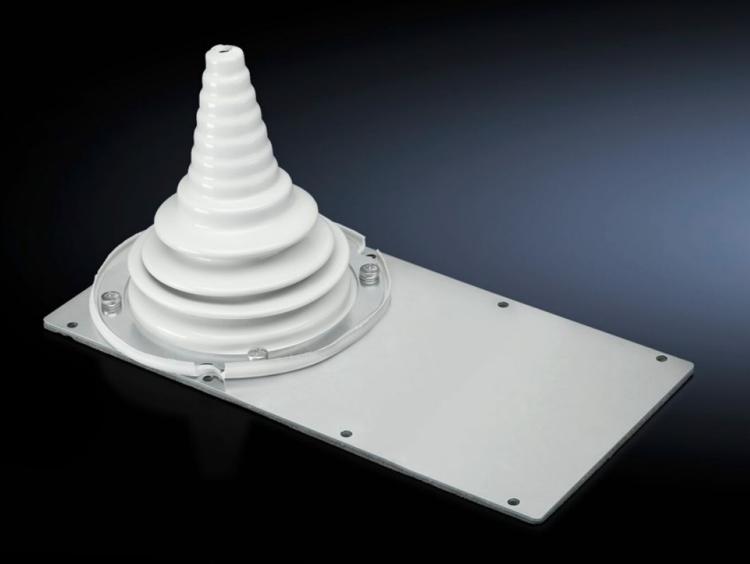

## SZ 8609.390 - Module plates with cable sleeve

For cables from Ø 10 to 65 mm. The flexible grommet adapts to the cable's bending radius.

## Features

| Model No.                     | SZ 8609.390                                                                                                    |
|-------------------------------|----------------------------------------------------------------------------------------------------------------|
| Design                        | with cable sleeve                                                                                              |
| Product description           | For cables from Ø 10 to 65 mm. The flexible grommet adapts to the cable's bending radius.                      |
| Material                      | Sheet steel, 2 mm                                                                                              |
| Surface finish                | Zinc-plated                                                                                                    |
| Supply includes               | Seal and assembly parts                                                                                        |
| Packs of                      | 1 pc(s).                                                                                                       |
| Net weight                    | 1.139                                                                                                          |
| Gross weight                  | 1.16                                                                                                           |
| PCF per pack (cradle-to-gate) | 4.3 kg CO2 eq (Cat B)                                                                                          |
| Note on PCF category          | Category B: PCF value (cradle-to-gate) based on the product weight, approximately calculated and self-declared |
| Customs tariff number         | 39173900                                                                                                       |
| EAN                           | 4028177576834                                                                                                  |
| ETIM 9                        | EC000211                                                                                                       |
| ECLASS 8.0                    | 27142421                                                                                                       |
|                               |                                                                                                                |