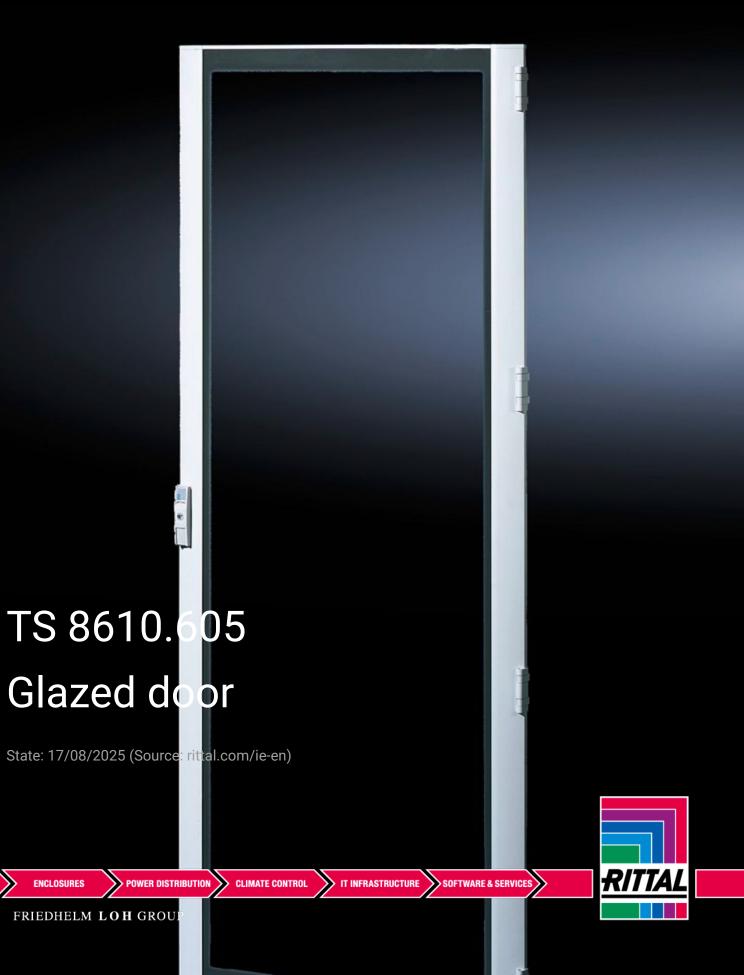

## TS 8610.605 - Glazed door for TS, TS IT, VX SE

Instead of a sheet steel door or rear panel.

## Features

| Model No.             | TS 8610.605                                           |
|-----------------------|-------------------------------------------------------|
| Product description   | Instead of a sheet steel door or rear panel.          |
| Material              | Frame: Extruded aluminium section                     |
|                       | Corner pieces: Die-cast zinc                          |
|                       | Viewing window: Single-pane safety glass, 3 mm        |
| Surface finish        | Powder-coated                                         |
| Colour                | Frame: RAL 7035                                       |
|                       | Corner pieces: RAL 7035                               |
|                       | Viewing window (printed mask on the inside): RAL 9005 |
| Supply includes       | Viewing door frame with safety glass                  |
|                       | Locking rod with double-bit insert                    |
|                       | 180° hinges (4)                                       |
| Visible area          | Viewing window width: 460 mm                          |
|                       | Viewing window height: 1,840 mm                       |
| Viewing window height | 1,840 mm                                              |
|                       |                                                       |