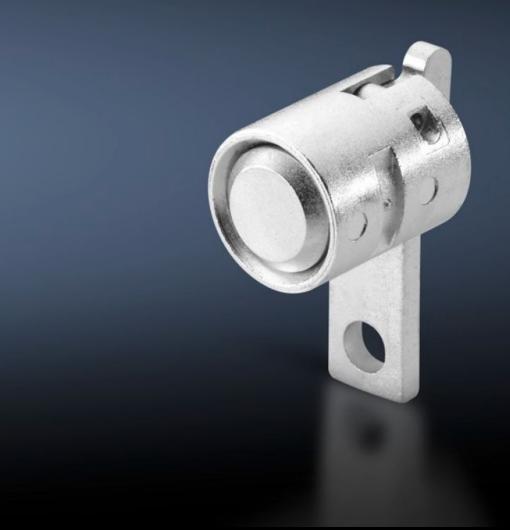

## TS 8611.190 - Lock and push-button inserts for handle systems

Lock insert for handles, push-button insert.