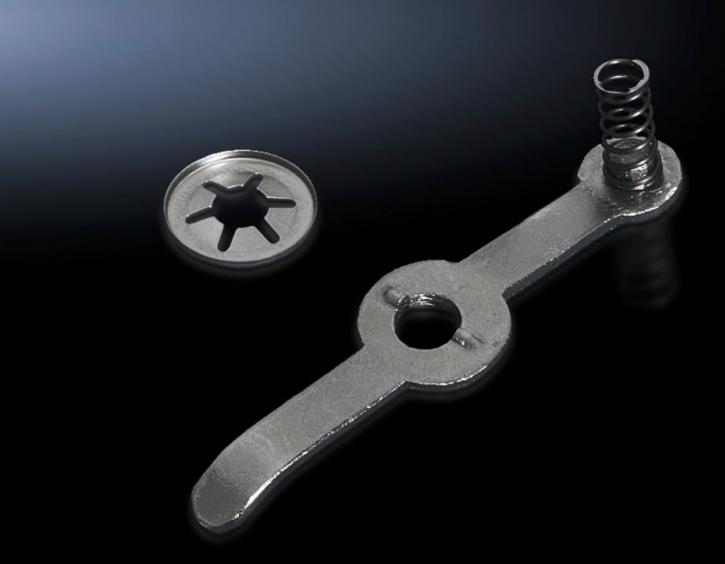

## TS 8611.210 - Locking bar latch to CNOMO

The latch prevents the locking bars from moving when the door is open.

## **Features**

| Model No.             | TS 8611.210                                                                                                                             |
|-----------------------|-----------------------------------------------------------------------------------------------------------------------------------------|
| Product description   | The latch prevents the locking bars from moving when the door is open.                                                                  |
| Installation options  | To fit all locking bars in TS doors and glazed doors with standard lock or comfort handle For mounting on the bolt of the bar guide     |
| Note                  | CNOMO is a French automobile industry standard. For safety reasons, it must not be possible to lock the handle whilst the door is open. |
| To fit                | Enclosure type: TS                                                                                                                      |
| Packs of              | 10 pc(s).                                                                                                                               |
| Weight/pack           | 0.08 kg                                                                                                                                 |
| Customs tariff number | 83015000                                                                                                                                |
| EAN                   | 4028177213135                                                                                                                           |
| ETIM 7.0              | EC000327                                                                                                                                |
| ECLASS 8.0            | 27409217                                                                                                                                |