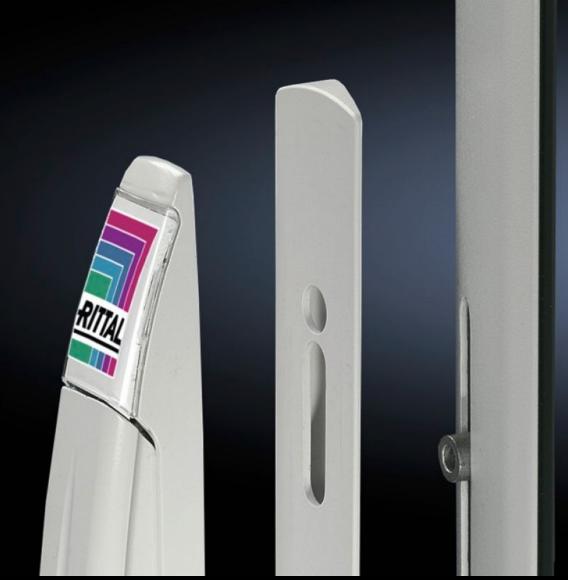

## TS 8611.300 - Handle adaptor for comfort handle

The handle adaptor compensates for the design chamfer in the door profile to enable installation of the comfort handle.

## Features

| Model No.             | TS 8611.300                                                                                                             |
|-----------------------|-------------------------------------------------------------------------------------------------------------------------|
| Design                | For designer door IW and PC, bottom door                                                                                |
| Product description   | The handle adaptor compensates for the design chamfer in the door profile to enable installation of the comfort handle. |
| Material              | Plastic                                                                                                                 |
| Colour                | RAL 7035                                                                                                                |
| Supply includes       | 1 adaptor plate<br>1 bolt to extend the mounting bosses<br>2 assembly screws                                            |
| To fit                | Enclosure type: IW<br>PC                                                                                                |
| Packs of              | 2 pc(s).                                                                                                                |
| Customs tariff number | 39259010                                                                                                                |
| EAN                   | 4028177231597                                                                                                           |
| ETIM 9                | EC002626                                                                                                                |
| ECLASS 8.0            | 27189266                                                                                                                |
|                       |                                                                                                                         |