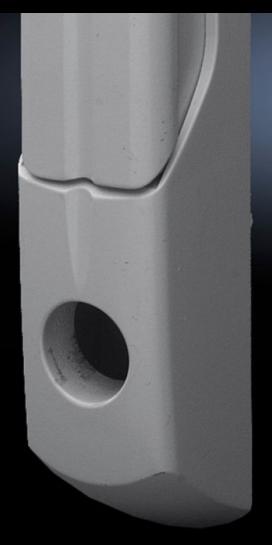

## TS 8611.350 - Comfort handle for TS, TS IT, VX SE, PC, IW

Thanks to its folding action, the handle does not take up any swing space, thus maximising the door surface area available for installed equipment. Simple assembly, thanks to the snap-mounted handle system.

#### **Features**

| Model No.            | TS 8611.350                                                                                                                                   |
|----------------------|-----------------------------------------------------------------------------------------------------------------------------------------------|
| Design               | for lock inserts                                                                                                                              |
| Product description  | As the handle does not take up any swing space, due to its folding mechanism, the door surface area may be maximised for installed equipment. |
| Material             | Die-cast zinc                                                                                                                                 |
| Surface finish       | Powder-coated                                                                                                                                 |
| Colour               | RAL 9005                                                                                                                                      |
| Assembly instruction | The handle adaptor is required for mounting on glazed door TS, VX SE, lower door PC, designer door IW                                         |
| Lock                 | Lock version: Prepared for type F lock inserts, or lock and push-<br>button inserts with a length of up to 26.5 mm                            |