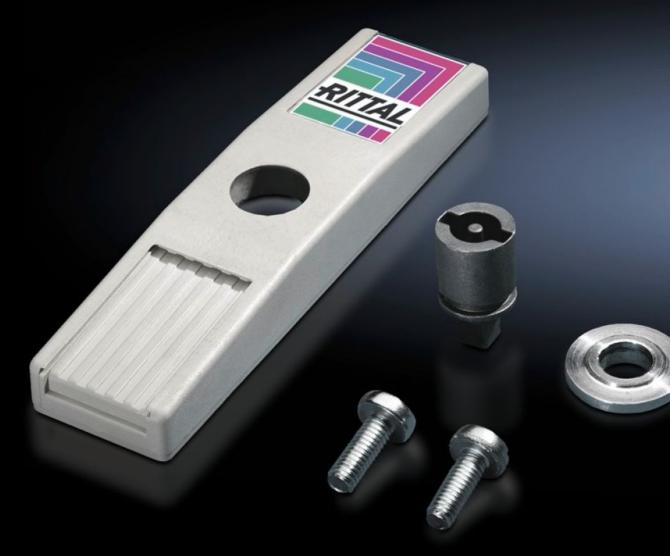

## TS 8611.370 - Adjacent door latch for TS

For optimum operation of the adjacent door from the outside if the handle on the inside is difficult to access due to swing frames or 482.6 mm (19") installed equipment.

#### Features

| Model No.             | TS 8611.370                                                                                                                                                               |
|-----------------------|---------------------------------------------------------------------------------------------------------------------------------------------------------------------------|
| Product description   | For optimum operation of the adjacent door from the outside if the handle on the inside is difficult to access due to swing frames or 482.6 mm (19") installed equipment. |
| Benefits              | Retrospective conversion of the adjacent door is easily achieved using the supplied drilling template. The handle on the inside is no longer required                     |
| Colour                | RAL 7035                                                                                                                                                                  |
| Supply includes       | Assembly parts                                                                                                                                                            |
| Assembly instruction  | Standard double-bit lock insert may be exchanged for 27 mm lock inserts, type A                                                                                           |
| To fit enclosure type | TS                                                                                                                                                                        |
| Packs of              | 1 pc(s).                                                                                                                                                                  |
| Net weight            | 0.05                                                                                                                                                                      |
| Gross weight          | 0.072                                                                                                                                                                     |
| Customs tariff number | 83015000                                                                                                                                                                  |
| EAN                   | 4028177386617                                                                                                                                                             |
| ETIM 9                | EC000327                                                                                                                                                                  |
|                       |                                                                                                                                                                           |