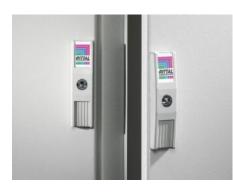

## TS 8611.370 - Adjacent door latch for TS

For optimum operation of the adjacent door from the outside if the handle on the inside is difficult to access due to swing frames or 482.6 mm (19") installed equipment.

#### Features

| Model No.             | TS 8611.370                                                                                                                                                               |
|-----------------------|---------------------------------------------------------------------------------------------------------------------------------------------------------------------------|
| Product description   | For optimum operation of the adjacent door from the outside if the handle on the inside is difficult to access due to swing frames or 482.6 mm (19") installed equipment. |
| Benefits              | Retrospective conversion of the adjacent door is easily achieved using the supplied drilling template. The handle on the inside is no longer required                     |
| Colour                | RAL 7035                                                                                                                                                                  |
| Supply includes       | Assembly parts                                                                                                                                                            |
| Assembly instruction  | Standard double-bit lock insert may be exchanged for 27 mm lock inserts, type A                                                                                           |
| To fit enclosure type | TS                                                                                                                                                                        |
| Packs of              | 1 pc(s).                                                                                                                                                                  |
| Net weight            | 0.05                                                                                                                                                                      |
| Gross weight          | 0.072                                                                                                                                                                     |
| Customs tariff number | 83015000                                                                                                                                                                  |
| EAN                   | 4028177386617                                                                                                                                                             |
| ETIM 9                | EC000327                                                                                                                                                                  |
|                       |                                                                                                                                                                           |