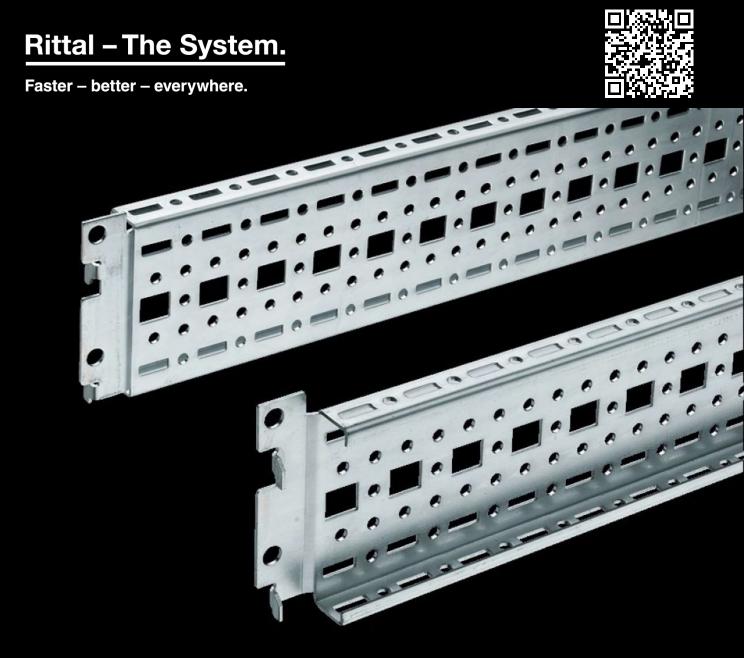

## TS 8612.020 - TS punched section with mounting flange, 17 x 73 mm

For universal skeleton structures or partial assembly. Simply locate into the punchings and secure.

## Features

| Assembly instruction | The rail for internal mounting is required when installing in TP                                                                                   |
|----------------------|----------------------------------------------------------------------------------------------------------------------------------------------------|
|                      | As a mounting kit for component shelves in TS, VX SE, simply locate<br>and secure                                                                  |
|                      | On the horizontal VX SE enclosure section, top in the depth<br>In TP via rail for interior installation: In the width, for inner mounting<br>level |
| Installation options | On the vertical TS, VX SE enclosure section: On the inner mounting level, height-offset all-round                                                  |
| Length               | 1,190 mm                                                                                                                                           |
| Supply includes      | Assembly screws                                                                                                                                    |
| Surface finish       | Zinc-plated                                                                                                                                        |
| Material             | Sheet steel                                                                                                                                        |
| Product description  | For universal skeleton structures or partial assembly. Simply locate into the punchings and secure.                                                |
| Design               | for the inner mounting level                                                                                                                       |
| Model No.            | TS 8612.020                                                                                                                                        |