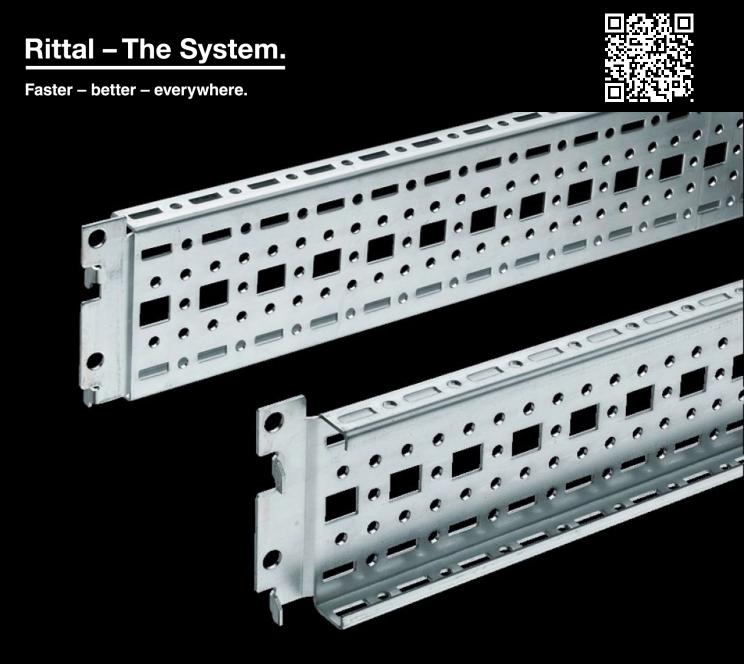

## TS 8612.040 - TS punched section with mounting flange, 17 x 73 mm

For universal skeleton structures or partial assembly. Simply locate into the punchings and secure.

## Features

| Model No.            | TS 8612.040                                                                                                                                                                                                                                                                                                                       |
|----------------------|-----------------------------------------------------------------------------------------------------------------------------------------------------------------------------------------------------------------------------------------------------------------------------------------------------------------------------------|
| Design               | For the inner mounting level and for mounting on doors                                                                                                                                                                                                                                                                            |
| Product description  | For universal skeleton structures or partial assembly. Simply locate into the punchings and secure.                                                                                                                                                                                                                               |
| Material             | Sheet steel                                                                                                                                                                                                                                                                                                                       |
| Surface finish       | Zinc-plated                                                                                                                                                                                                                                                                                                                       |
| Supply includes      | Assembly screws                                                                                                                                                                                                                                                                                                                   |
| Length               | 390 mm                                                                                                                                                                                                                                                                                                                            |
| To fit door width    | 500 mm                                                                                                                                                                                                                                                                                                                            |
| Installation options | On the vertical TS, VX SE enclosure section: On the inner mounting<br>level, height-offset all-round<br>On the horizontal VX SE enclosure section, top in the depth<br>In TP via rail for interior installation: In the width, for inner mounting<br>level<br>As a mounting kit for component shelves in TS, VX SE, simply locate |
|                      | and secure                                                                                                                                                                                                                                                                                                                        |
| Assembly instruction | The rail for internal mounting is required when installing in TP                                                                                                                                                                                                                                                                  |