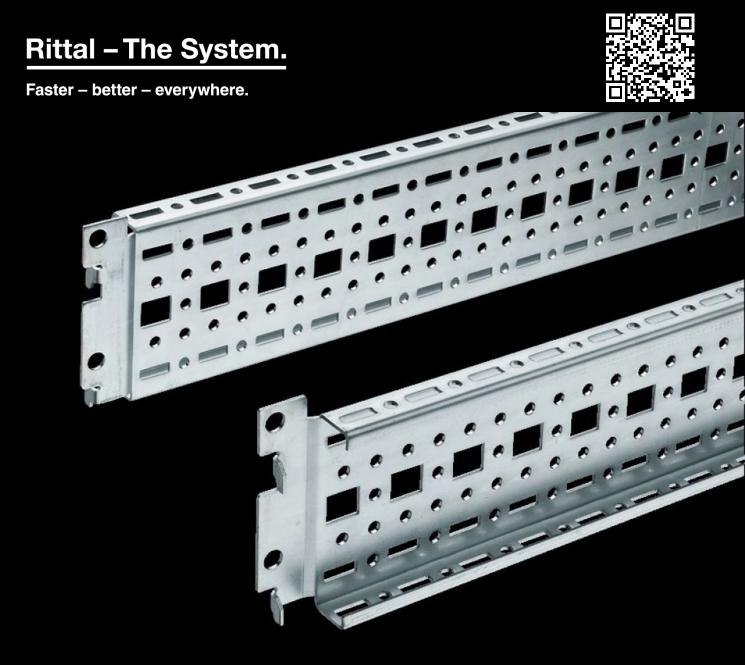

## TS 8612.060 - TS punched section with mounting flange, 17 x 73 mm

For universal skeleton structures or partial assembly. Simply locate into the punchings and secure.

## Features

| Model No.            | TS 8612.060                                                                                                                                                                                                                                                                                                                                     |
|----------------------|-------------------------------------------------------------------------------------------------------------------------------------------------------------------------------------------------------------------------------------------------------------------------------------------------------------------------------------------------|
| Design               | for the inner mounting level                                                                                                                                                                                                                                                                                                                    |
| Product description  | For universal skeleton structures or partial assembly. Simply locate into the punchings and secure.                                                                                                                                                                                                                                             |
| Material             | Sheet steel                                                                                                                                                                                                                                                                                                                                     |
| Surface finish       | Zinc-plated                                                                                                                                                                                                                                                                                                                                     |
| Supply includes      | Assembly screws                                                                                                                                                                                                                                                                                                                                 |
| Length               | 590 mm                                                                                                                                                                                                                                                                                                                                          |
| Installation options | On the vertical TS, VX SE enclosure section: On the inner mounting<br>level, height-offset all-round<br>On the horizontal VX SE enclosure section, top in the depth<br>In TP via rail for interior installation: In the width, for inner mounting<br>level<br>As a mounting kit for component shelves in TS, VX SE, simply locate<br>and secure |
| Assembly instruction | The rail for internal mounting is required when installing in TP                                                                                                                                                                                                                                                                                |
|                      |                                                                                                                                                                                                                                                                                                                                                 |