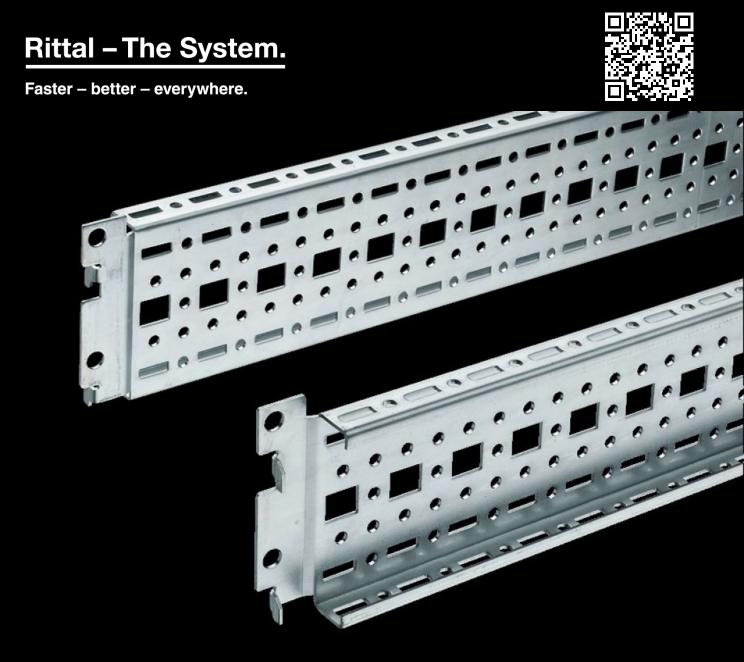

## TS 8612.080 - TS punched section with mounting flange, 17 x 73 mm

For universal skeleton structures or partial assembly. Simply locate into the punchings and secure.

## Features

| TS 8612.080                                                                                                                                                                                                                                                                                                                     |
|---------------------------------------------------------------------------------------------------------------------------------------------------------------------------------------------------------------------------------------------------------------------------------------------------------------------------------|
| For the inner mounting level and for mounting on doors                                                                                                                                                                                                                                                                          |
| For universal skeleton structures or partial assembly. Simply locate into the punchings and secure.                                                                                                                                                                                                                             |
| Sheet steel                                                                                                                                                                                                                                                                                                                     |
| Zinc-plated                                                                                                                                                                                                                                                                                                                     |
| Assembly screws                                                                                                                                                                                                                                                                                                                 |
| 790 mm                                                                                                                                                                                                                                                                                                                          |
| 900 mm                                                                                                                                                                                                                                                                                                                          |
| On the vertical TS, VX SE enclosure section: On the inner mounting<br>level, height-offset all-round<br>For SE, may additionally be mounted on the top horizontal section ir<br>the depth<br>In the tubular door frame for TS, SE and PC<br>In TP via rail for interior installation: In the width, for inner mounting<br>level |
| As a mounting kit for component shelves in TS, VX SE, simply locate<br>and secure<br>The rail for internal mounting is required when installing in TP                                                                                                                                                                           |
|                                                                                                                                                                                                                                                                                                                                 |