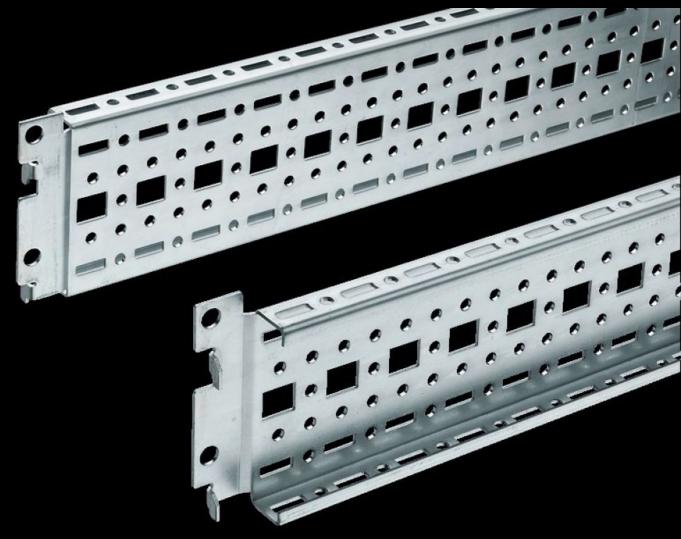

# TS punched section with mounting flange, 17 x 73 mm

State: 7/09/2025 (Source: rittal.com/ie-en)

## TS 8612.120 - TS punched section with mounting flange, $17 \times 73 \text{ mm}$

For universal skeleton structures or partial assembly. Simply locate into the punchings and secure.

#### **Features**

| Model No.            | TS 8612.120                                                                                                                                                                                                                                                                                                                   |
|----------------------|-------------------------------------------------------------------------------------------------------------------------------------------------------------------------------------------------------------------------------------------------------------------------------------------------------------------------------|
| Design               | For the outer mounting level                                                                                                                                                                                                                                                                                                  |
| Product description  | For universal skeleton structures or partial assembly. Simply locate into the punchings and secure.                                                                                                                                                                                                                           |
| Material             | Sheet steel                                                                                                                                                                                                                                                                                                                   |
| Surface finish       | Zinc-plated                                                                                                                                                                                                                                                                                                                   |
| Supply includes      | Assembly screws                                                                                                                                                                                                                                                                                                               |
| Length               | 1,140 mm                                                                                                                                                                                                                                                                                                                      |
| Installation options | On the vertical TS, VX SE enclosure section: On the inner mounting level, height-offset all-round On the horizontal VX SE enclosure section, top in the depth In TP via rail for interior installation: In the width, for inner mounting level As a mounting kit for component shelves in TS, VX SE, simply locate and secure |
| Assembly instruction | The rail for internal mounting is required when installing in TP                                                                                                                                                                                                                                                              |