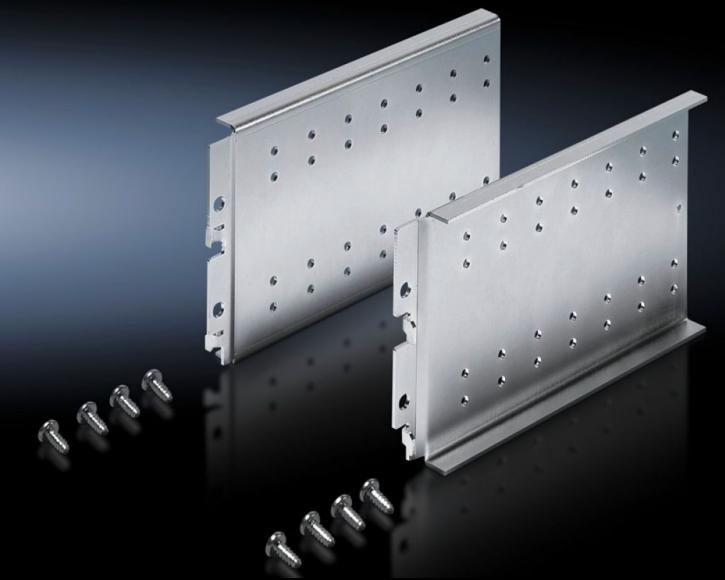

## TS 8612.200 - Support rail, locatable for TS, CM, PC, TP

To accommodate mounting plate, small, if due to mounting plate infill or similar equipment, vertical no punched sections or other assemblies can be mounted in the depth.

## **Features**

| Model No.              | TS 8612.200                                                                                                                                                                                                                                                                                                                                                                                                                                                                                                                 |
|------------------------|-----------------------------------------------------------------------------------------------------------------------------------------------------------------------------------------------------------------------------------------------------------------------------------------------------------------------------------------------------------------------------------------------------------------------------------------------------------------------------------------------------------------------------|
| Product description    | Suitable for: Internal mounting behind the mounting compartment, small, of the PC enclosure, mounting on the vertical TS enclosure section, mounting in CM and TP on the interior installation rail. Integral 25 mm pitch pattern of holes to accommodate: Mounting plate, small, PS punched section without mounting flange via support brackets PS as a second mounting level, if due to an installed mounting plate infill and cable duct, vertical no punched sections or other assemblies can be mounted in the depth. |
| Material               | Sheet steel, 2.0 mm                                                                                                                                                                                                                                                                                                                                                                                                                                                                                                         |
| Surface finish         | Zinc-plated                                                                                                                                                                                                                                                                                                                                                                                                                                                                                                                 |
| Supply includes        | Assembly parts                                                                                                                                                                                                                                                                                                                                                                                                                                                                                                              |
| Load capacity (static) | 15 kg                                                                                                                                                                                                                                                                                                                                                                                                                                                                                                                       |
| Packs of               | 1 set(s)                                                                                                                                                                                                                                                                                                                                                                                                                                                                                                                    |
| Net weight             | 0.85                                                                                                                                                                                                                                                                                                                                                                                                                                                                                                                        |
| Gross weight           | 0.926                                                                                                                                                                                                                                                                                                                                                                                                                                                                                                                       |
| Customs tariff number  | 73269098                                                                                                                                                                                                                                                                                                                                                                                                                                                                                                                    |
| EAN                    | 4028177370593                                                                                                                                                                                                                                                                                                                                                                                                                                                                                                               |
| ECLASS 8.0             | 27189261                                                                                                                                                                                                                                                                                                                                                                                                                                                                                                                    |