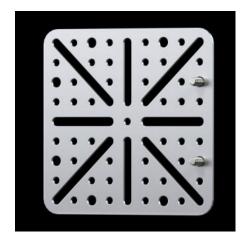

## TS 8612.410 - Mounting plate

The mounting plates may be used for additional configuration options inside the enclosure.

#### **Features**

| Model No.                     | TS 8612.410                                                                                                                                                          |
|-------------------------------|----------------------------------------------------------------------------------------------------------------------------------------------------------------------|
| Design                        | screw-fastened, large                                                                                                                                                |
| Material                      | Sheet steel                                                                                                                                                          |
| Surface finish                | Zinc-plated                                                                                                                                                          |
| Supply includes               | Assembly screws                                                                                                                                                      |
| Installation options          | On all enclosures and mounting parts with system punchings on a<br>25 mm pitch pattern<br>Perforated door strip<br>In the AX plastic, on mounting bosses in the door |
| Packs of                      | 4 pc(s).                                                                                                                                                             |
| Net weight                    | 0.584                                                                                                                                                                |
| Gross weight                  | 0.676                                                                                                                                                                |
| PCF per pack (cradle-to-gate) | 2.6 kg CO2 eq (Cat B)                                                                                                                                                |
| Note on PCF category          | Category B: PCF value (cradle-to-gate) based on the product weight, approximately calculated and self-declared                                                       |
| Customs tariff number         | 83024200                                                                                                                                                             |
| EAN                           | 4028177230897                                                                                                                                                        |
|                               |                                                                                                                                                                      |