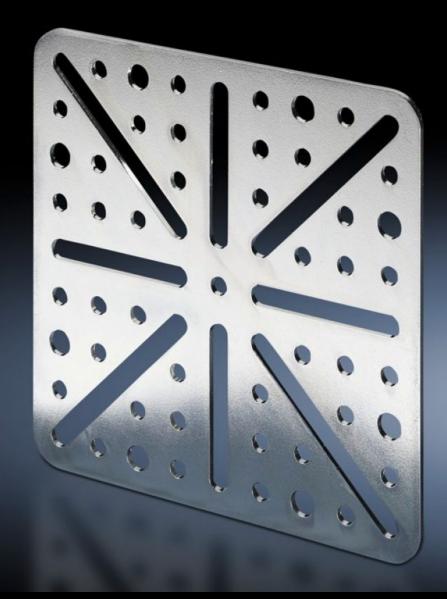

## TS 8612.410 - Mounting plate

The mounting plates may be used for additional configuration options inside the enclosure.

#### **Features**

| Model No.                     | TS 8612.410                                                                                                                                                          |
|-------------------------------|----------------------------------------------------------------------------------------------------------------------------------------------------------------------|
| Design                        | screw-fastened, large                                                                                                                                                |
| Material                      | Sheet steel                                                                                                                                                          |
| Surface finish                | Zinc-plated                                                                                                                                                          |
| Supply includes               | Assembly screws                                                                                                                                                      |
| Installation options          | On all enclosures and mounting parts with system punchings on a<br>25 mm pitch pattern<br>Perforated door strip<br>In the AX plastic, on mounting bosses in the door |
| Packs of                      | 4 pc(s).                                                                                                                                                             |
| Net weight                    | 0.584                                                                                                                                                                |
| Gross weight                  | 0.676                                                                                                                                                                |
| PCF per pack (cradle-to-gate) | 2.6 kg CO2 eq (Cat B)                                                                                                                                                |
| Note on PCF category          | Category B: PCF value (cradle-to-gate) based on the product weight, approximately calculated and self-declared                                                       |
| Customs tariff number         | 83024200                                                                                                                                                             |
| EAN                           | 4028177230897                                                                                                                                                        |
|                               |                                                                                                                                                                      |