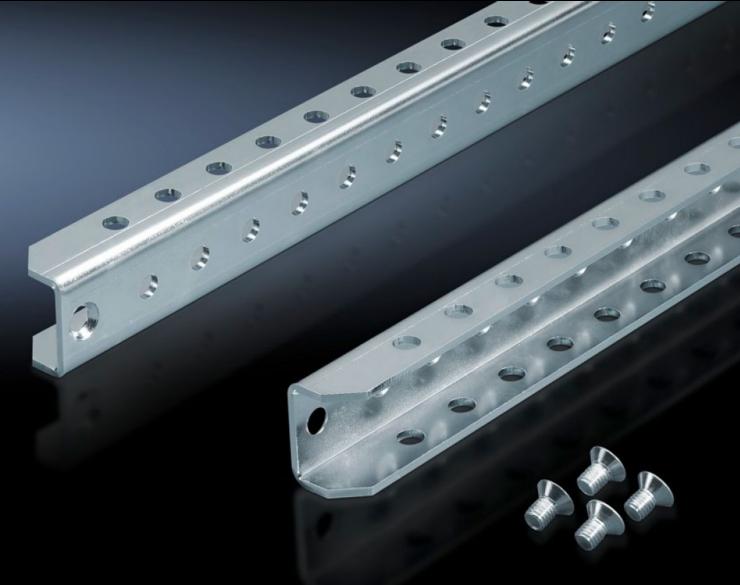

## TS 8612.780 - TS punched rail 25 x 38 mm

For heavy installations, with attachment holes. Installation options on the vertical TS enclosure section.

### Features

| Model No.             | TS 8612.780                                                                                                                                                                                                                                                     |
|-----------------------|-----------------------------------------------------------------------------------------------------------------------------------------------------------------------------------------------------------------------------------------------------------------|
| Product description   | For heavy installations, with attachment holes.                                                                                                                                                                                                                 |
| Material              | Sheet steel, 3.0 mm                                                                                                                                                                                                                                             |
| Surface finish        | Zinc-plated                                                                                                                                                                                                                                                     |
| Supply includes       | Assembly screws                                                                                                                                                                                                                                                 |
| Installation options  | On the vertical TS, VX SE enclosure section<br>With 9 mm round holes all round on a 25 mm pitch pattern<br>For the external mounting angle of support rails, system support<br>rails, C rails 30/15, cable clamp rails (right angle section), own<br>assemblies |
| Note                  | In conjunction with the snap-on nut, particularly well-suited for dynamic connections                                                                                                                                                                           |
| To fit                | To fit width/depth: 800 mm                                                                                                                                                                                                                                      |
| Packs of              | 2 pc(s).                                                                                                                                                                                                                                                        |
| Net weight            | 2.488                                                                                                                                                                                                                                                           |
| Gross weight          | 2.687                                                                                                                                                                                                                                                           |
| Customs tariff number | 73269098                                                                                                                                                                                                                                                        |
| EAN                   | 4028177429154                                                                                                                                                                                                                                                   |
|                       |                                                                                                                                                                                                                                                                 |