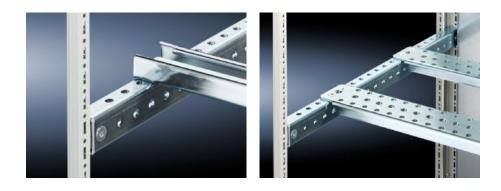

## TS 8612.780 - TS punched rail 25 x 38 mm

For heavy installations, with attachment holes. Installation options on the vertical TS enclosure section.

### Features

| Model No.             | TS 8612.780                                                                                                                                                                                                                                                     |
|-----------------------|-----------------------------------------------------------------------------------------------------------------------------------------------------------------------------------------------------------------------------------------------------------------|
| Product description   | For heavy installations, with attachment holes.                                                                                                                                                                                                                 |
| Material              | Sheet steel, 3.0 mm                                                                                                                                                                                                                                             |
| Surface finish        | Zinc-plated                                                                                                                                                                                                                                                     |
| Supply includes       | Assembly screws                                                                                                                                                                                                                                                 |
| Installation options  | On the vertical TS, VX SE enclosure section<br>With 9 mm round holes all round on a 25 mm pitch pattern<br>For the external mounting angle of support rails, system support<br>rails, C rails 30/15, cable clamp rails (right angle section), own<br>assemblies |
| Note                  | In conjunction with the snap-on nut, particularly well-suited for dynamic connections                                                                                                                                                                           |
| To fit                | To fit width/depth: 800 mm                                                                                                                                                                                                                                      |
| Packs of              | 2 pc(s).                                                                                                                                                                                                                                                        |
| Net weight            | 2.488                                                                                                                                                                                                                                                           |
| Gross weight          | 2.687                                                                                                                                                                                                                                                           |
| Customs tariff number | 73269098                                                                                                                                                                                                                                                        |
| EAN                   | 4028177429154                                                                                                                                                                                                                                                   |
|                       |                                                                                                                                                                                                                                                                 |