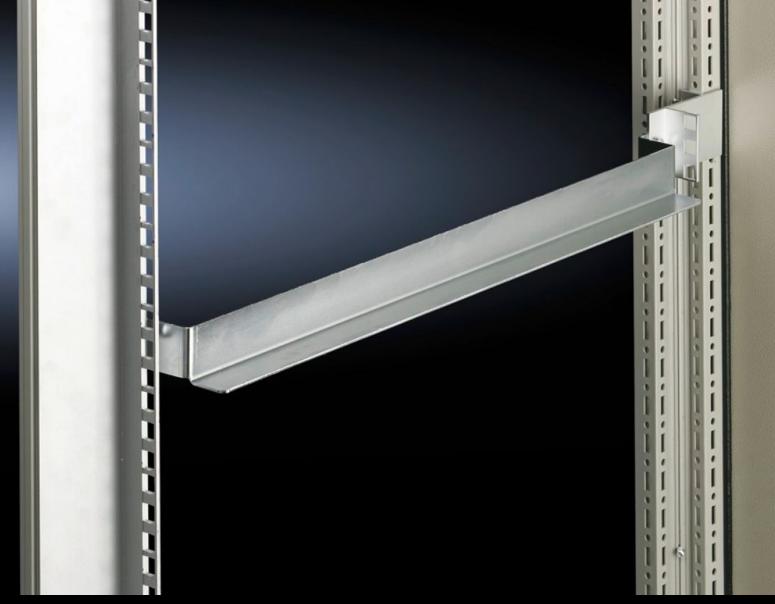

## TS 8613.160 - Slide rail For TS adaptor section, two-sided mounting

With two-sided mounting between the 482.6 mm (19 $\degree$ ) front and rear adaptor sections or 482.6 mm (19 $\degree$ ) adaptor pieces.

## **Features**

| Model No.               | TS 8613.160                                                                                                |
|-------------------------|------------------------------------------------------------------------------------------------------------|
| Product description     | Mounted between between the front and rear 482.6 mm (19") adaptor section or 482.6 mm (19") adaptor piece. |
| Material                | Sheet steel                                                                                                |
| Surface finish          | Zinc-plated                                                                                                |
| Supply includes         | Assembly parts                                                                                             |
| To fit                  | Enclosure type: TS 8<br>Depth: = 600 mm                                                                    |
| Installation dimensions | Installation depth for components: 482.6 mm Installation width for components: 19"                         |
| Packs of                | 10 pc(s).                                                                                                  |
| Net weight              | 4.29                                                                                                       |
| Gross weight            | 4.485                                                                                                      |
| Customs tariff number   | 73269098                                                                                                   |
| EAN                     | 4028177212237                                                                                              |
| ETIM 9                  | EC002620                                                                                                   |
| ECLASS 8.0              | 27189261                                                                                                   |