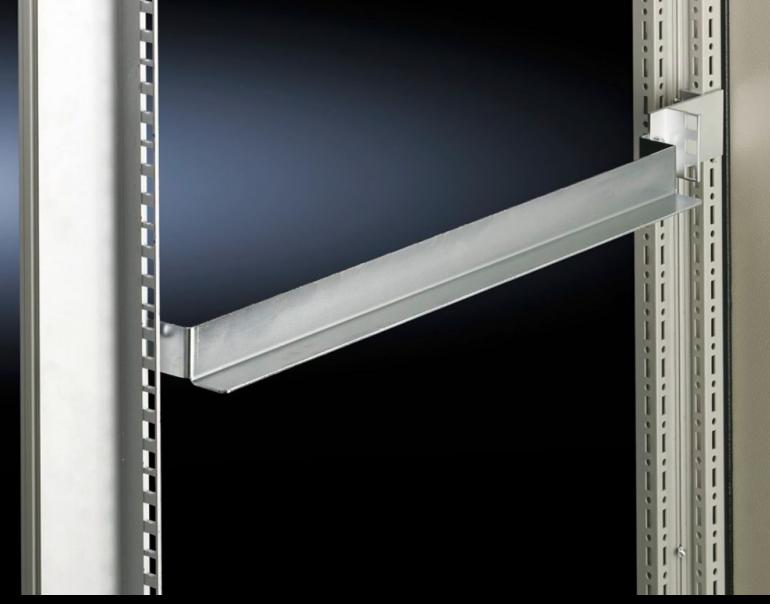

## TS 8613.180 - Slide rail For TS adaptor section, two-sided mounting

With two-sided mounting between the 482.6 mm (19 $\degree$ ) front and rear adaptor sections or 482.6 mm (19 $\degree$ ) adaptor pieces.

## **Features**

| Model No.               | TS 8613.180                                                                                                |
|-------------------------|------------------------------------------------------------------------------------------------------------|
| Product description     | Mounted between between the front and rear 482.6 mm (19") adaptor section or 482.6 mm (19") adaptor piece. |
| Material                | Sheet steel                                                                                                |
| Surface finish          | Zinc-plated                                                                                                |
| Supply includes         | Assembly parts                                                                                             |
| To fit                  | Enclosure type: TS 8  Depth: = 800 mm                                                                      |
| Installation dimensions | Installation depth for components: 482.6 mm<br>Installation width for components: 19"                      |
| Packs of                | 10 pc(s).                                                                                                  |
| Net weight              | 6                                                                                                          |
| Gross weight            | 6.36                                                                                                       |
| Customs tariff number   | 73269098                                                                                                   |
| EAN                     | 4028177212244                                                                                              |
| ETIM 9                  | EC002620                                                                                                   |
| ECLASS 8.0              | 27189261                                                                                                   |
|                         |                                                                                                            |