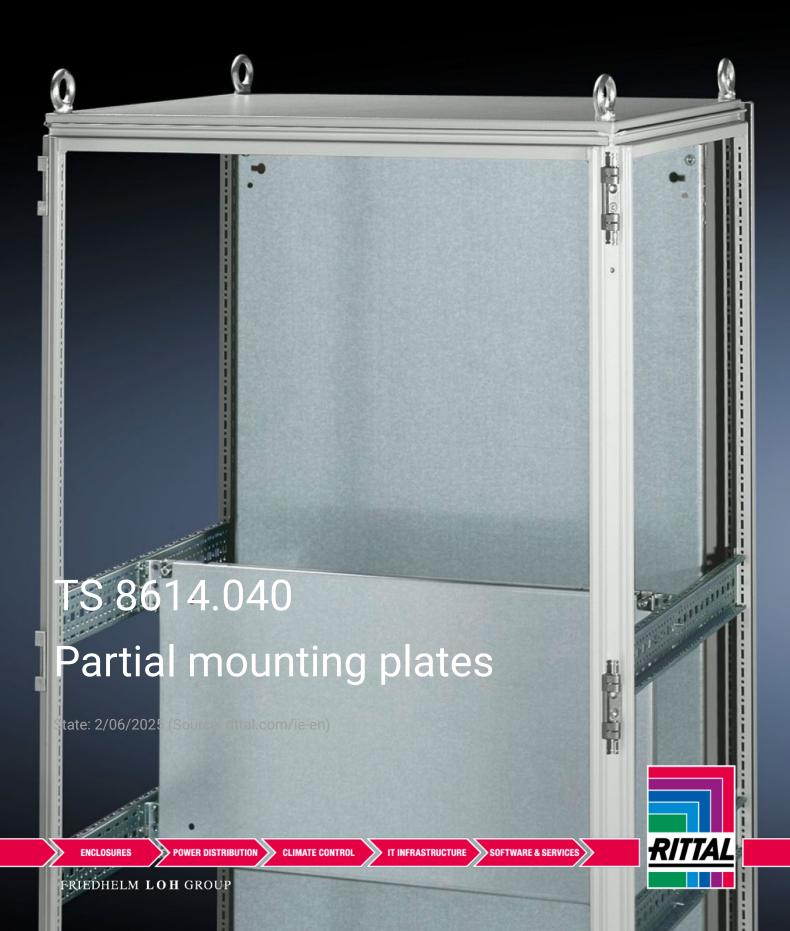

## TS 8614.040 - Partial mounting plates for TS, VX SE

For universal interior installation and additional mounting levels.

## **Features**

| Model No.           | TS 8614.040                                                                                                                                                                                                                                                                                                                                            |
|---------------------|--------------------------------------------------------------------------------------------------------------------------------------------------------------------------------------------------------------------------------------------------------------------------------------------------------------------------------------------------------|
| Product description | For universal interior installation, also in conjunction with punched sections with mounting flanges and support strips. Defective assemblies are quickly and easily replaced. Additional mounting levels.                                                                                                                                             |
| Material            | Sheet steel, 2.5 mm                                                                                                                                                                                                                                                                                                                                    |
| Surface finish      | Zinc-plated                                                                                                                                                                                                                                                                                                                                            |
| Supply includes     | Assembly parts                                                                                                                                                                                                                                                                                                                                         |
| Note                | Partial mounting plates are fastened directly onto the vertical enclosure sections via the inner mounting level using the assembly parts supplied loose. In this mounting position (in both the width and the depth) they form one level with TS punched sections with mounting flanges 17 x 73 mm and TS support strips for the inner mounting level. |
| Dimensions          | Width: 900 mm<br>Height: 300 mm                                                                                                                                                                                                                                                                                                                        |