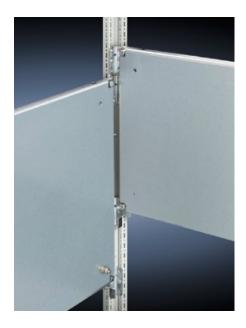

## **Features**

| Model No.           | TS 8614.040                                                                                                                                                                                                                                                                                                                                            |
|---------------------|--------------------------------------------------------------------------------------------------------------------------------------------------------------------------------------------------------------------------------------------------------------------------------------------------------------------------------------------------------|
| Product description | For universal interior installation, also in conjunction with punched sections with mounting flanges and support strips. Defective assemblies are quickly and easily replaced. Additional mounting levels.                                                                                                                                             |
| Material            | Sheet steel, 2.5 mm                                                                                                                                                                                                                                                                                                                                    |
| Surface finish      | Zinc-plated                                                                                                                                                                                                                                                                                                                                            |
| Supply includes     | Assembly parts                                                                                                                                                                                                                                                                                                                                         |
| Note                | Partial mounting plates are fastened directly onto the vertical enclosure sections via the inner mounting level using the assembly parts supplied loose. In this mounting position (in both the width and the depth) they form one level with TS punched sections with mounting flanges 17 x 73 mm and TS support strips for the inner mounting level. |
| Dimensions          | Width: 900 mm<br>Height: 300 mm                                                                                                                                                                                                                                                                                                                        |