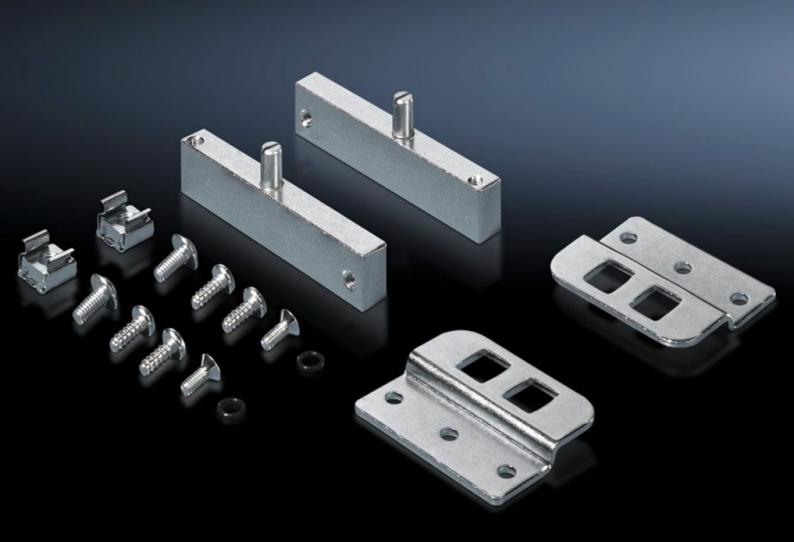

## TS 8614.100 - Hinge attachment for partial mounting plate TS, VX SE

For vertically hinged attachment of partial mounting plates.

## Features

| Model No.             | TS 8614.100                                                                                                                                                         |
|-----------------------|---------------------------------------------------------------------------------------------------------------------------------------------------------------------|
| Product description   | For fitting partial mounting plates on installation kits for swing frames, small.                                                                                   |
| Material              | Steel                                                                                                                                                               |
| Surface finish        | Zinc-plated                                                                                                                                                         |
| Supply includes       | Assembly parts                                                                                                                                                      |
| Assembly instruction  | In conjunction with the hinge for side panel, with an enclosure depth<br>of 600 or 800 mm, side installation is identical to installation parallel<br>to the front. |
| Packs of              | 1 pc(s).                                                                                                                                                            |
| Net weight            | 0.44                                                                                                                                                                |
| Gross weight          | 0.534                                                                                                                                                               |
| Customs tariff number | 83024900                                                                                                                                                            |
| EAN                   | 4028177300422                                                                                                                                                       |
| ETIM 9                | EC001167                                                                                                                                                            |
| ECLASS 8.0            | 27409219                                                                                                                                                            |
|                       |                                                                                                                                                                     |