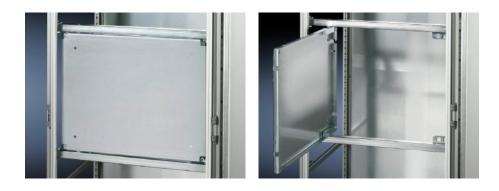

## TS 8614.100 - Hinge attachment for partial mounting plate TS, VX SE

For vertically hinged attachment of partial mounting plates.

## Features

| Model No.             | TS 8614.100                                                                                                                                                         |
|-----------------------|---------------------------------------------------------------------------------------------------------------------------------------------------------------------|
| Product description   | For fitting partial mounting plates on installation kits for swing frames, small.                                                                                   |
| Material              | Steel                                                                                                                                                               |
| Surface finish        | Zinc-plated                                                                                                                                                         |
| Supply includes       | Assembly parts                                                                                                                                                      |
| Assembly instruction  | In conjunction with the hinge for side panel, with an enclosure depth<br>of 600 or 800 mm, side installation is identical to installation parallel<br>to the front. |
| Packs of              | 1 pc(s).                                                                                                                                                            |
| Net weight            | 0.44                                                                                                                                                                |
| Gross weight          | 0.534                                                                                                                                                               |
| Customs tariff number | 83024900                                                                                                                                                            |
| EAN                   | 4028177300422                                                                                                                                                       |
| ETIM 9                | EC001167                                                                                                                                                            |
| ECLASS 8.0            | 27409219                                                                                                                                                            |
|                       |                                                                                                                                                                     |