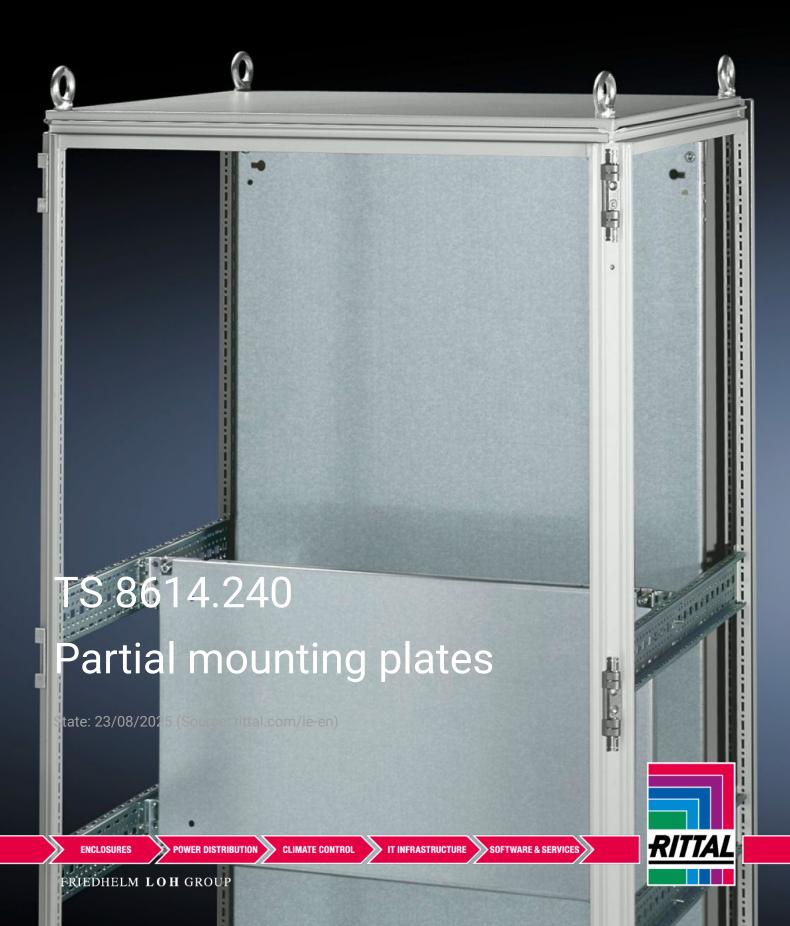

## TS 8614.240 - Partial mounting plates for TS, VX SE

For universal interior installation and additional mounting levels.

## **Features**

| Model No.           | TS 8614.240                                                                                                                                                                                                                                                                                                                                            |
|---------------------|--------------------------------------------------------------------------------------------------------------------------------------------------------------------------------------------------------------------------------------------------------------------------------------------------------------------------------------------------------|
| Product description | For universal interior installation, also in conjunction with punched sections with mounting flanges and support strips. Defective assemblies are quickly and easily replaced. Additional mounting levels.                                                                                                                                             |
| Material            | Sheet steel, 2.5 mm                                                                                                                                                                                                                                                                                                                                    |
| Surface finish      | Zinc-plated                                                                                                                                                                                                                                                                                                                                            |
| Supply includes     | Assembly parts                                                                                                                                                                                                                                                                                                                                         |
| Note                | Partial mounting plates are fastened directly onto the vertical enclosure sections via the inner mounting level using the assembly parts supplied loose. In this mounting position (in both the width and the depth) they form one level with TS punched sections with mounting flanges 17 x 73 mm and TS support strips for the inner mounting level. |
| Dimensions          | Width: 1,100 mm<br>Height: 300 mm                                                                                                                                                                                                                                                                                                                      |