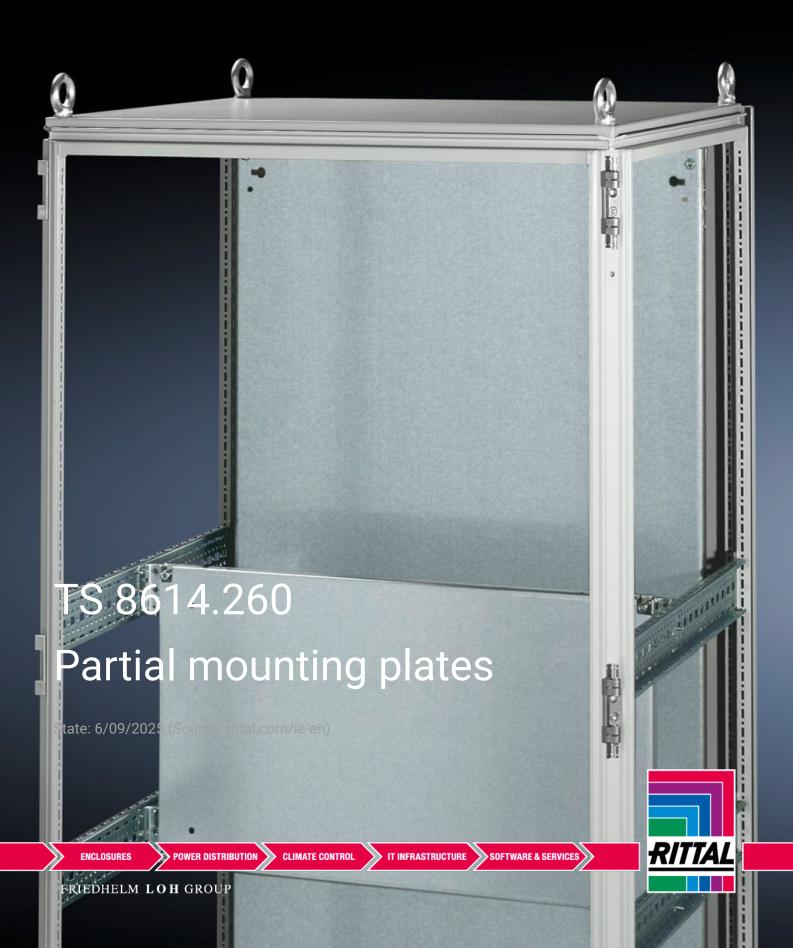

## TS 8614.260 - Partial mounting plates for TS, VX SE

For universal interior installation and additional mounting levels.

## Features

| Model No.           | TS 8614.260                                                                                                                                                                                                                                                                                                                                                           |
|---------------------|-----------------------------------------------------------------------------------------------------------------------------------------------------------------------------------------------------------------------------------------------------------------------------------------------------------------------------------------------------------------------|
| Product description | For universal interior installation, also in conjunction with punched<br>sections with mounting flanges and support strips. Defective<br>assemblies are quickly and easily replaced. Additional mounting<br>levels.                                                                                                                                                   |
| Material            | Sheet steel, 2.5 mm                                                                                                                                                                                                                                                                                                                                                   |
| Surface finish      | Zinc-plated                                                                                                                                                                                                                                                                                                                                                           |
| Supply includes     | Assembly parts                                                                                                                                                                                                                                                                                                                                                        |
| Note                | Partial mounting plates are fastened directly onto the vertical<br>enclosure sections via the inner mounting level using the assembly<br>parts supplied loose. In this mounting position (in both the width<br>and the depth) they form one level with TS punched sections with<br>mounting flanges 17 x 73 mm and TS support strips for the inner<br>mounting level. |
| Dimensions          | Width: 1,100 mm<br>Height: 500 mm                                                                                                                                                                                                                                                                                                                                     |
|                     |                                                                                                                                                                                                                                                                                                                                                                       |