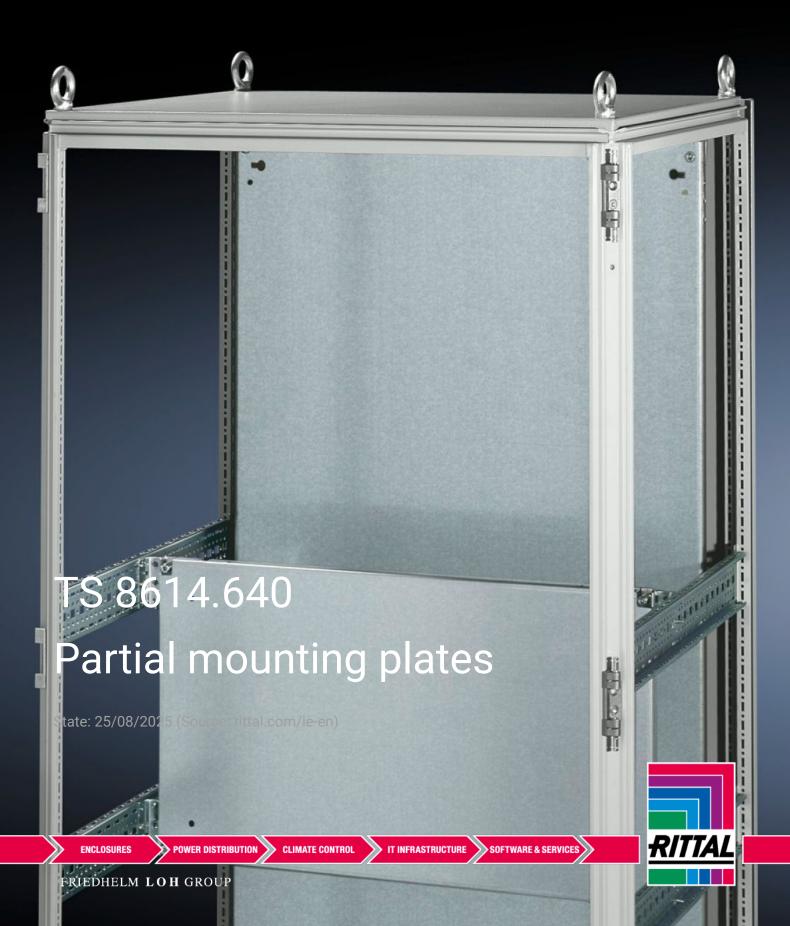

## TS 8614.640 - Partial mounting plates for TS, VX SE

For universal interior installation and additional mounting levels.

## **Features**

| TS 8614.640                                                                                                                                                                                                                                                                                                                                            |
|--------------------------------------------------------------------------------------------------------------------------------------------------------------------------------------------------------------------------------------------------------------------------------------------------------------------------------------------------------|
| For universal interior installation, also in conjunction with punched sections with mounting flanges and support strips. Defective assemblies are quickly and easily replaced. Additional mounting levels.                                                                                                                                             |
| Sheet steel, 2.5 mm                                                                                                                                                                                                                                                                                                                                    |
| Zinc-plated                                                                                                                                                                                                                                                                                                                                            |
| Assembly parts                                                                                                                                                                                                                                                                                                                                         |
| Partial mounting plates are fastened directly onto the vertical enclosure sections via the inner mounting level using the assembly parts supplied loose. In this mounting position (in both the width and the depth) they form one level with TS punched sections with mounting flanges 17 x 73 mm and TS support strips for the inner mounting level. |
| Width: 500 mm<br>Height: 300 mm                                                                                                                                                                                                                                                                                                                        |
|                                                                                                                                                                                                                                                                                                                                                        |