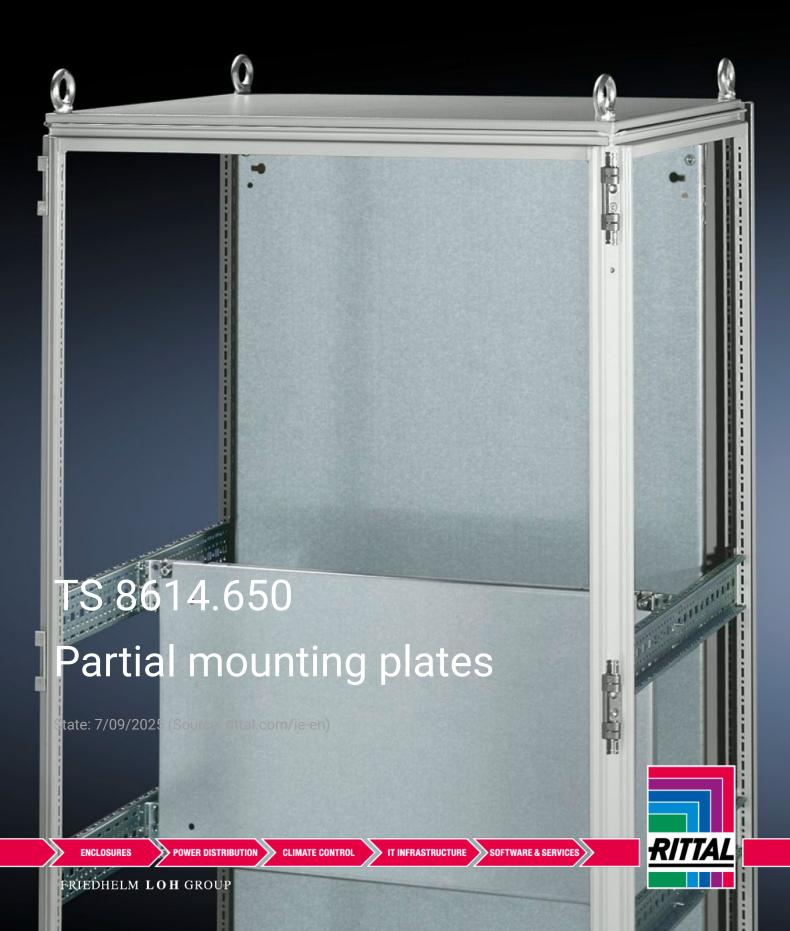

## TS 8614.650 - Partial mounting plates for TS, VX SE

For universal interior installation and additional mounting levels.

## **Features**

| Model No.           | TS 8614.650                                                                                                                                                                                                                                                                                                                                            |
|---------------------|--------------------------------------------------------------------------------------------------------------------------------------------------------------------------------------------------------------------------------------------------------------------------------------------------------------------------------------------------------|
| Product description | For universal interior installation, also in conjunction with punched sections with mounting flanges and support strips. Defective assemblies are quickly and easily replaced. Additional mounting levels.                                                                                                                                             |
| Material            | Sheet steel, 2.5 mm                                                                                                                                                                                                                                                                                                                                    |
| Surface finish      | Zinc-plated                                                                                                                                                                                                                                                                                                                                            |
| Supply includes     | Assembly parts                                                                                                                                                                                                                                                                                                                                         |
| Note                | Partial mounting plates are fastened directly onto the vertical enclosure sections via the inner mounting level using the assembly parts supplied loose. In this mounting position (in both the width and the depth) they form one level with TS punched sections with mounting flanges 17 x 73 mm and TS support strips for the inner mounting level. |
| Dimensions          | Width: 500 mm<br>Height: 400 mm                                                                                                                                                                                                                                                                                                                        |