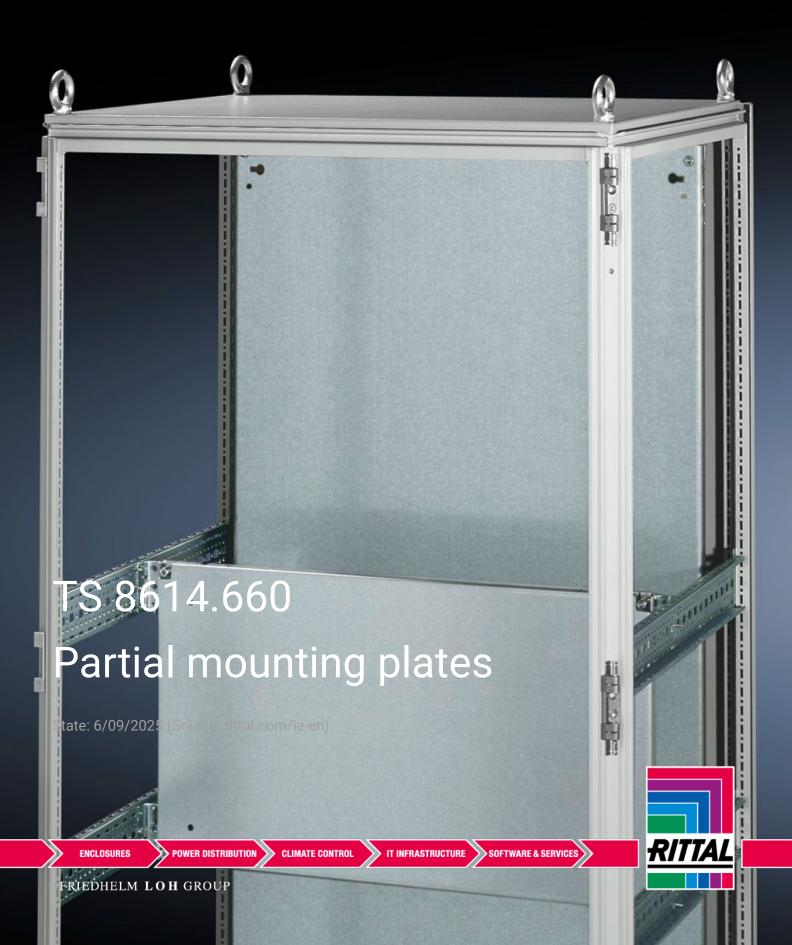

## TS 8614.660 - Partial mounting plates for TS, VX SE

For universal interior installation and additional mounting levels.

## Features

| Model No.           | TS 8614.660                                                                                                                                                                                                                                                                                                                                                           |
|---------------------|-----------------------------------------------------------------------------------------------------------------------------------------------------------------------------------------------------------------------------------------------------------------------------------------------------------------------------------------------------------------------|
| Product description | For universal interior installation, also in conjunction with punched<br>sections with mounting flanges and support strips. Defective<br>assemblies are quickly and easily replaced. Additional mounting<br>levels.                                                                                                                                                   |
| Material            | Sheet steel, 2.5 mm                                                                                                                                                                                                                                                                                                                                                   |
| Surface finish      | Zinc-plated                                                                                                                                                                                                                                                                                                                                                           |
| Supply includes     | Assembly parts                                                                                                                                                                                                                                                                                                                                                        |
| Note                | Partial mounting plates are fastened directly onto the vertical<br>enclosure sections via the inner mounting level using the assembly<br>parts supplied loose. In this mounting position (in both the width<br>and the depth) they form one level with TS punched sections with<br>mounting flanges 17 x 73 mm and TS support strips for the inner<br>mounting level. |
| Dimensions          | Width: 500 mm<br>Height: 500 mm                                                                                                                                                                                                                                                                                                                                       |
|                     |                                                                                                                                                                                                                                                                                                                                                                       |

## Features

| To fit                | Enclosure type: TS<br>VX SE<br>Width: = 600 mm<br>Depth: = 600 mm |
|-----------------------|-------------------------------------------------------------------|
| Packs of              | 1 pc(s).                                                          |
| Net weight            | 6.1                                                               |
| Gross weight          | 6.22                                                              |
| Customs tariff number | 94039910                                                          |
| EAN                   | 4028177212336                                                     |
| ETIM 9                | EC000213                                                          |
| ECLASS 8.0            | 27409216                                                          |