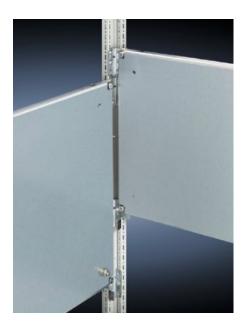

## Features

| Model No.           | TS 8614.660                                                                                                                                                                                                                                                                                                                                                           |
|---------------------|-----------------------------------------------------------------------------------------------------------------------------------------------------------------------------------------------------------------------------------------------------------------------------------------------------------------------------------------------------------------------|
| Product description | For universal interior installation, also in conjunction with punched<br>sections with mounting flanges and support strips. Defective<br>assemblies are quickly and easily replaced. Additional mounting<br>levels.                                                                                                                                                   |
| Material            | Sheet steel, 2.5 mm                                                                                                                                                                                                                                                                                                                                                   |
| Surface finish      | Zinc-plated                                                                                                                                                                                                                                                                                                                                                           |
| Supply includes     | Assembly parts                                                                                                                                                                                                                                                                                                                                                        |
| Note                | Partial mounting plates are fastened directly onto the vertical<br>enclosure sections via the inner mounting level using the assembly<br>parts supplied loose. In this mounting position (in both the width<br>and the depth) they form one level with TS punched sections with<br>mounting flanges 17 x 73 mm and TS support strips for the inner<br>mounting level. |
| Dimensions          | Width: 500 mm<br>Height: 500 mm                                                                                                                                                                                                                                                                                                                                       |
|                     |                                                                                                                                                                                                                                                                                                                                                                       |