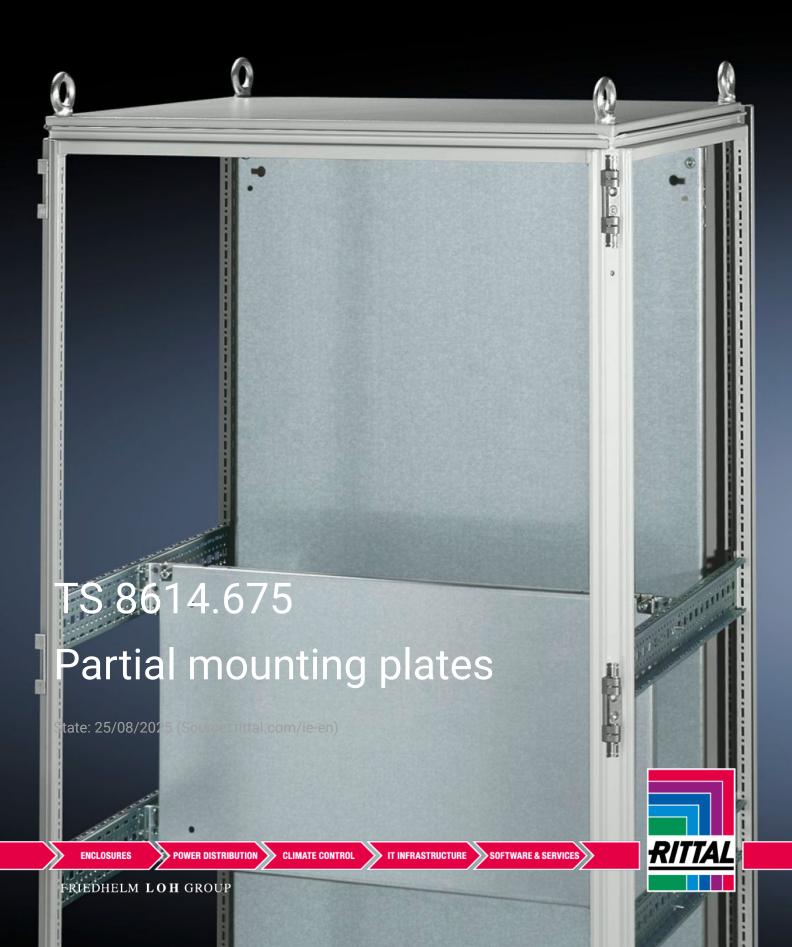

## TS 8614.675 - Partial mounting plates for TS, VX SE

For universal interior installation and additional mounting levels.

## Features

| Model No.           | TS 8614.675                                                                                                                                                                                                                                                                                                                                                           |
|---------------------|-----------------------------------------------------------------------------------------------------------------------------------------------------------------------------------------------------------------------------------------------------------------------------------------------------------------------------------------------------------------------|
| Product description | For universal interior installation, also in conjunction with punched<br>sections with mounting flanges and support strips. Defective<br>assemblies are quickly and easily replaced. Additional mounting<br>levels.                                                                                                                                                   |
| Material            | Sheet steel, 2.5 mm                                                                                                                                                                                                                                                                                                                                                   |
| Surface finish      | Zinc-plated                                                                                                                                                                                                                                                                                                                                                           |
| Supply includes     | Assembly parts                                                                                                                                                                                                                                                                                                                                                        |
| Note                | Partial mounting plates are fastened directly onto the vertical<br>enclosure sections via the inner mounting level using the assembly<br>parts supplied loose. In this mounting position (in both the width<br>and the depth) they form one level with TS punched sections with<br>mounting flanges 17 x 73 mm and TS support strips for the inner<br>mounting level. |
| Note on Model No.   | Also suitable for installing in PC enclosures based on TS behind the lower front door, IW enclosures, height 900 and 1000 mm                                                                                                                                                                                                                                          |
|                     |                                                                                                                                                                                                                                                                                                                                                                       |