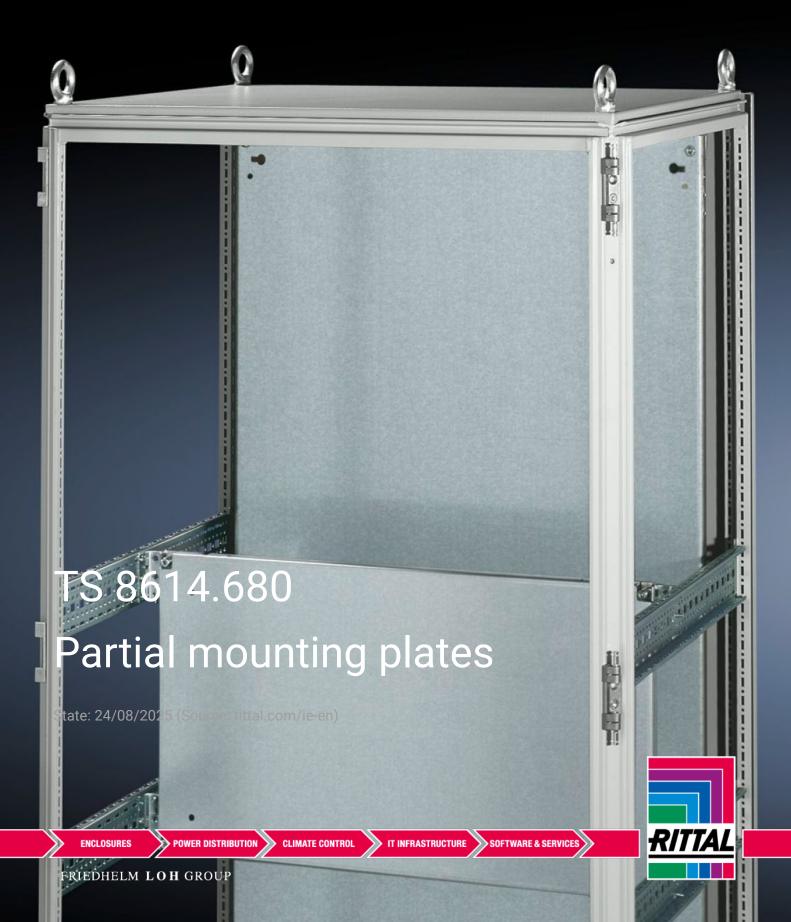

## TS 8614.680 - Partial mounting plates for TS, VX SE

For universal interior installation and additional mounting levels.

## **Features**

| Model No.           | TS 8614.680                                                                                                                                                                                                                                                                                                                                            |
|---------------------|--------------------------------------------------------------------------------------------------------------------------------------------------------------------------------------------------------------------------------------------------------------------------------------------------------------------------------------------------------|
| Product description | For universal interior installation, also in conjunction with punched sections with mounting flanges and support strips. Defective assemblies are quickly and easily replaced. Additional mounting levels.                                                                                                                                             |
| Material            | Sheet steel, 2.5 mm                                                                                                                                                                                                                                                                                                                                    |
| Surface finish      | Zinc-plated                                                                                                                                                                                                                                                                                                                                            |
| Supply includes     | Assembly parts                                                                                                                                                                                                                                                                                                                                         |
| Note                | Partial mounting plates are fastened directly onto the vertical enclosure sections via the inner mounting level using the assembly parts supplied loose. In this mounting position (in both the width and the depth) they form one level with TS punched sections with mounting flanges 17 x 73 mm and TS support strips for the inner mounting level. |
| Dimensions          | Width: 500 mm<br>Height: 700 mm                                                                                                                                                                                                                                                                                                                        |