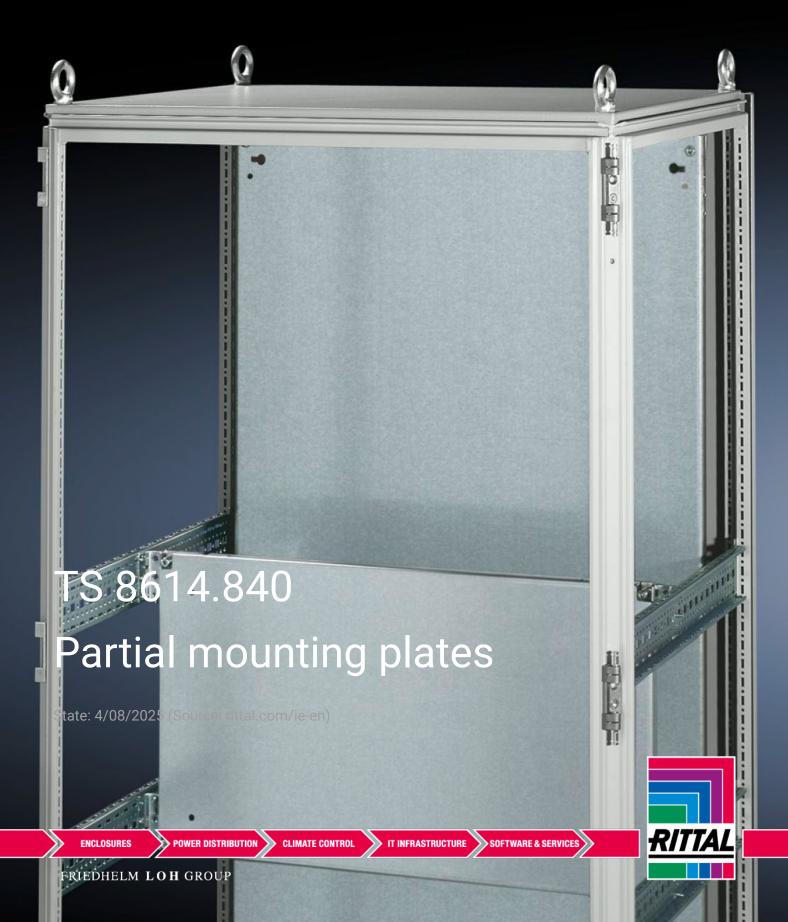

## TS 8614.840 - Partial mounting plates for TS, VX SE

For universal interior installation and additional mounting levels.

## **Features**

| Model No.           | TS 8614.840                                                                                                                                                                                                                                                                                                                                            |
|---------------------|--------------------------------------------------------------------------------------------------------------------------------------------------------------------------------------------------------------------------------------------------------------------------------------------------------------------------------------------------------|
| Product description | For universal interior installation, also in conjunction with punched sections with mounting flanges and support strips. Defective assemblies are quickly and easily replaced. Additional mounting levels.                                                                                                                                             |
| Material            | Sheet steel, 2.5 mm                                                                                                                                                                                                                                                                                                                                    |
| Surface finish      | Zinc-plated                                                                                                                                                                                                                                                                                                                                            |
| Supply includes     | Assembly parts                                                                                                                                                                                                                                                                                                                                         |
| Note                | Partial mounting plates are fastened directly onto the vertical enclosure sections via the inner mounting level using the assembly parts supplied loose. In this mounting position (in both the width and the depth) they form one level with TS punched sections with mounting flanges 17 x 73 mm and TS support strips for the inner mounting level. |
| Dimensions          | Width: 700 mm<br>Height: 300 mm                                                                                                                                                                                                                                                                                                                        |