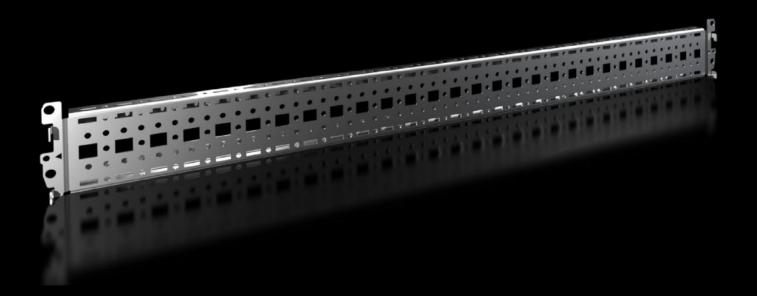

# Punched section with mounting flange, 18 x 64 mm

State: 6/08/2025 (Source: rittal.com/ie-en)

## VX 8617.020 - Punched section with mounting flange, 18 x 64 mm for VX

For variable, individual interior installation of the enclosure frame on the outer mounting level.

#### **Features**

| Model No.            | VX 8617.020                                                                                                                                                                  |
|----------------------|------------------------------------------------------------------------------------------------------------------------------------------------------------------------------|
| Product description  | For variable, individual interior installation of the enclosure frame on the outer mounting level.                                                                           |
| Benefits             | Simply locate into the system punchings from the outside and screw-fasten  System punchings on all four sides  With pre-bayed enclosures, the punched sections with mounting |
|                      | flanges may also be fitted from the inside of the enclosure                                                                                                                  |
| Material             | Sheet steel                                                                                                                                                                  |
| Surface finish       | Zinc-plated                                                                                                                                                                  |
| Supply includes      | Assembly parts                                                                                                                                                               |
| Installation options | On the outer mounting level, on the enclosure section On the outer mounting level, between two punched sections with mounting flanges 23 x 64 mm                             |
| To fit               | Enclosure type: VX<br>To fit width/depth: 500 mm                                                                                                                             |
| Packs of             | 4 pc(s).                                                                                                                                                                     |