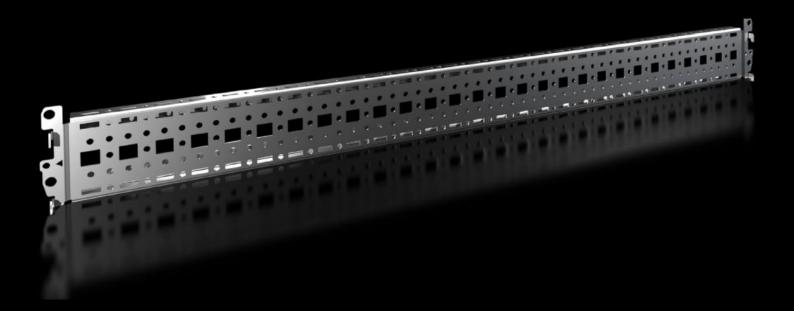

# Punched section with mounting flange, 18 x 64 mm

State: 10/08/2025 (Source: rittal.com/ie-en)

# VX 8617.040 - Punched section with mounting flange, 18 x 64 mm for VX

For variable, individual interior installation of the enclosure frame on the outer mounting level.

#### **Features**

| Model No.            | VX 8617.040                                                                                                                                                                                                                            |
|----------------------|----------------------------------------------------------------------------------------------------------------------------------------------------------------------------------------------------------------------------------------|
| Product description  | For variable, individual interior installation of the enclosure frame or the outer mounting level.                                                                                                                                     |
| Benefits             | Simply locate into the system punchings from the outside and screw-fasten System punchings on all four sides With pre-bayed enclosures, the punched sections with mounting flanges may also be fitted from the inside of the enclosure |
| Material             | Sheet steel                                                                                                                                                                                                                            |
| Surface finish       | Zinc-plated                                                                                                                                                                                                                            |
| Supply includes      | Assembly parts                                                                                                                                                                                                                         |
| Installation options | On the outer mounting level, on the enclosure section On the outer mounting level, between two punched sections with mounting flanges 23 x 64 mm                                                                                       |
| To fit               | Enclosure type: VX<br>To fit width/depth: 800 mm                                                                                                                                                                                       |
| Packs of             | 4 pc(s).                                                                                                                                                                                                                               |
|                      |                                                                                                                                                                                                                                        |