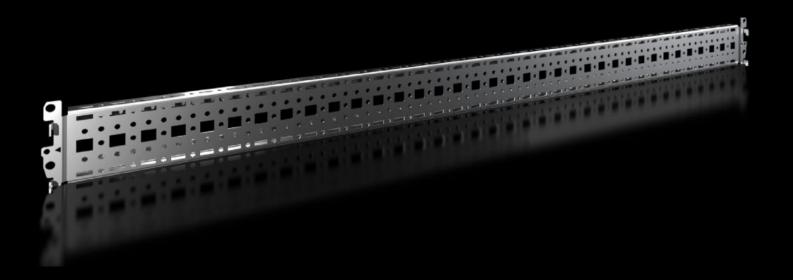

# Punched section with mounting flange, 18 x 64 mm

State: 17/06/2025 (Source: rittal.com/ie-en)

## VX 8617.050 - Punched section with mounting flange, 18 x 64 mm for VX

For variable, individual interior installation of the enclosure frame on the outer mounting level.

#### **Features**

| Model No.            | VX 8617.050                                                                                                                                                                  |
|----------------------|------------------------------------------------------------------------------------------------------------------------------------------------------------------------------|
| Product description  | For variable, individual interior installation of the enclosure frame on the outer mounting level.                                                                           |
| Benefits             | Simply locate into the system punchings from the outside and screw-fasten  System punchings on all four sides  With pre-bayed enclosures, the punched sections with mounting |
|                      | flanges may also be fitted from the inside of the enclosure                                                                                                                  |
| Material             | Sheet steel                                                                                                                                                                  |
| Surface finish       | Zinc-plated                                                                                                                                                                  |
| Supply includes      | Assembly parts                                                                                                                                                               |
| Installation options | On the outer mounting level, on the enclosure section On the outer mounting level, between two punched sections with mounting flanges 23 x 64 mm                             |
| To fit               | Enclosure type: VX<br>To fit width/depth: 1,000 mm                                                                                                                           |
| Packs of             | 4 pc(s).                                                                                                                                                                     |