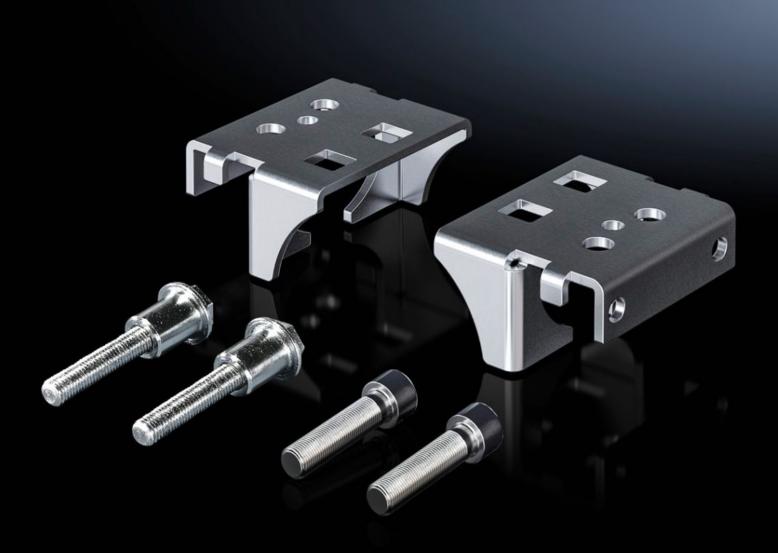

## VX 8617.360 - Installation kit for back-to-back mounting plates

The minimum spacing between the mounting plates facilitates maximum assemblies on both mounting plates.

#### **Features**

| Model No.                     | VX 8617.360                                                                                                                                                                                                                                                                           |
|-------------------------------|---------------------------------------------------------------------------------------------------------------------------------------------------------------------------------------------------------------------------------------------------------------------------------------|
| Product description           | The minimum spacing between the mounting plates facilitates maximum assemblies on both mounting plates.                                                                                                                                                                               |
| Material                      | Sheet steel                                                                                                                                                                                                                                                                           |
| Surface finish                | Zinc plated, passivated                                                                                                                                                                                                                                                               |
| Assembly instruction          | A second mounting plate to fit the enclosure dimensions is required. See the list of Rittal spares online.  For enclosures with a rear panel, the glazed door may be used instead of the rear panel or the lockable and adjacent door, for optimum access to the rear mounting plate. |
| To fit                        | Enclosure type: VX                                                                                                                                                                                                                                                                    |
| Packs of                      | 1 pc(s).                                                                                                                                                                                                                                                                              |
| Net weight                    | 0.5                                                                                                                                                                                                                                                                                   |
| Gross weight                  | 0.542                                                                                                                                                                                                                                                                                 |
| PCF per pack (cradle-to-gate) | 2.1 kg CO2 eq (Cat B)                                                                                                                                                                                                                                                                 |
| Note on PCF category          | Category B: PCF value (cradle-to-gate) based on the product weight, approximately calculated and self-declared                                                                                                                                                                        |
| Customs tariff number         | 83024900                                                                                                                                                                                                                                                                              |