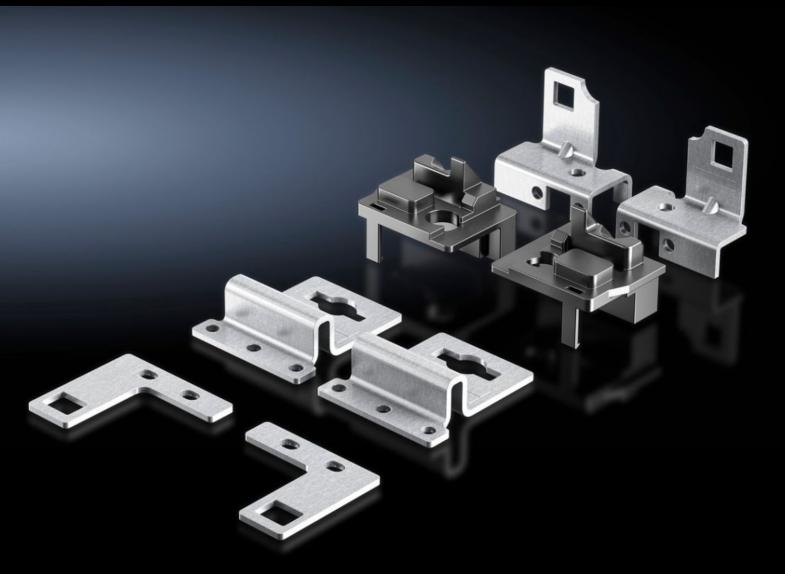

## VX 8617.370 - Multifunction mounting kit for mounting plate VX

The mounting plate may be offset by a further 20 mm in the depth, and installed from the rear.

## **Features**

| Model No.             | VX 8617.370                                                                                                                                                                                                                                                                                                                                                                                                                                |
|-----------------------|--------------------------------------------------------------------------------------------------------------------------------------------------------------------------------------------------------------------------------------------------------------------------------------------------------------------------------------------------------------------------------------------------------------------------------------------|
| Product description   | The mounting plate may be offset by a further 20 mm in the depth, and installed from the rear.                                                                                                                                                                                                                                                                                                                                             |
| Material              | Sheet steel                                                                                                                                                                                                                                                                                                                                                                                                                                |
| Surface finish        | Zinc plated, passivated                                                                                                                                                                                                                                                                                                                                                                                                                    |
| Supply includes       | 6 holders<br>Assembly parts                                                                                                                                                                                                                                                                                                                                                                                                                |
| Installation options  | For installing the mounting plate from the rear of the enclosure:  Mounting position flush with the enclosure frame, position ±0 mm.  The mounting plate is removable from the front and rear for servicing.  For 20 mm more installation depth in the enclosure: Installation position set back behind the enclosure frame, position +20 mm, F = 3500 N  For additional screw-fastening of the mounting plate: For all mounting positions |
| To fit                | Enclosure type: VX                                                                                                                                                                                                                                                                                                                                                                                                                         |
| Packs of              | 1 pc(s).                                                                                                                                                                                                                                                                                                                                                                                                                                   |
| Net weight            | 0.82                                                                                                                                                                                                                                                                                                                                                                                                                                       |
| Gross weight          | 0.82                                                                                                                                                                                                                                                                                                                                                                                                                                       |
| Customs tariff number | 83024900                                                                                                                                                                                                                                                                                                                                                                                                                                   |
| EAN                   | 4028177924437                                                                                                                                                                                                                                                                                                                                                                                                                              |
| ETIM 9                | EC002620                                                                                                                                                                                                                                                                                                                                                                                                                                   |
| ECLASS 8.0            | 27189234                                                                                                                                                                                                                                                                                                                                                                                                                                   |