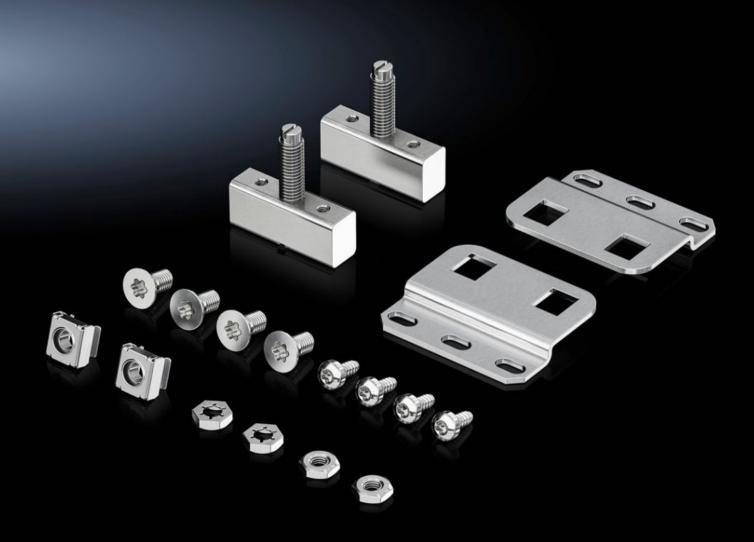

## VX 8617.650 - Hinge attachment for partial mounting plate VX

In conjunction with the mounting kit for swing frames, small, the partial mounting plate can be hinged to allow access to the components behind it for servicing.

## Features

| Model No.             | VX 8617.650                                                                                                                                                       |
|-----------------------|-------------------------------------------------------------------------------------------------------------------------------------------------------------------|
| Product description   | In conjunction with the mounting kit for swing frames, small, the partial mounting plate can be hinged to allow access to the components behind it for servicing. |
| Material              | Steel                                                                                                                                                             |
| Surface finish        | Zinc-plated                                                                                                                                                       |
| Supply includes       | Assembly parts                                                                                                                                                    |
| Installation options  | At the front, on the frame section<br>Set back, in the enclosure depth<br>At the side, in conjunction with the hinged side panel                                  |
| Assembly instruction  | Select a PS punched section with mounting flange to match the enclosure depth.                                                                                    |
| Packs of              | 1 pc(s).                                                                                                                                                          |
| Net weight            | 0.4                                                                                                                                                               |
| Gross weight          | 0.414                                                                                                                                                             |
| Customs tariff number | 83024900                                                                                                                                                          |
| EAN                   | 4028177919501                                                                                                                                                     |
| ETIM 9                | EC001167                                                                                                                                                          |
| ECLASS 8.0            | 27409219                                                                                                                                                          |
|                       |                                                                                                                                                                   |