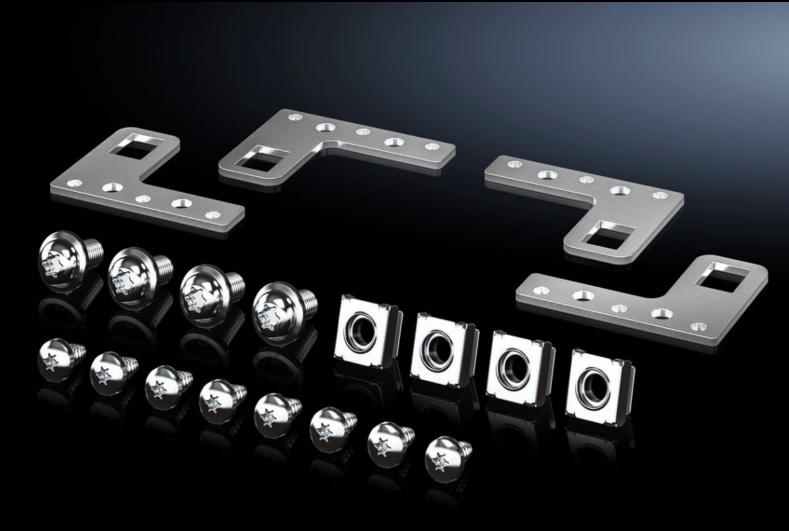

## VX 8617.655 - Partial mounting plate holder for partial mounting plate VX

The partial mounting plate may be fitted set back by 20 mm behind the enclosure frame using the partial mounting plate holder, and also fastened to the frame from the outside. The partial mounting plate is also removable from the inside for servicing.

## **Features**

| Model No.             | VX 8617.655                                                                                                                                                                                                                                                 |
|-----------------------|-------------------------------------------------------------------------------------------------------------------------------------------------------------------------------------------------------------------------------------------------------------|
| Product description   | The partial mounting plate may be fitted set back by 20 mm behind the enclosure frame using the partial mounting plate holder, and also fastened to the frame from the outside. The partial mounting plate is also removable from the inside for servicing. |
| Material              | Sheet steel                                                                                                                                                                                                                                                 |
| Surface finish        | Zinc plated, passivated                                                                                                                                                                                                                                     |
| Supply includes       | 4 partial mounting plate holders Assembly parts                                                                                                                                                                                                             |
| Packs of              | 1 pc(s).                                                                                                                                                                                                                                                    |
| Net weight            | 0.2                                                                                                                                                                                                                                                         |
| Gross weight          | 0.209                                                                                                                                                                                                                                                       |
| Customs tariff number | 83024900                                                                                                                                                                                                                                                    |
| EAN                   | 4028177924444                                                                                                                                                                                                                                               |
| ETIM 9                | EC002625                                                                                                                                                                                                                                                    |
| ECLASS 8.0            | 27189234                                                                                                                                                                                                                                                    |